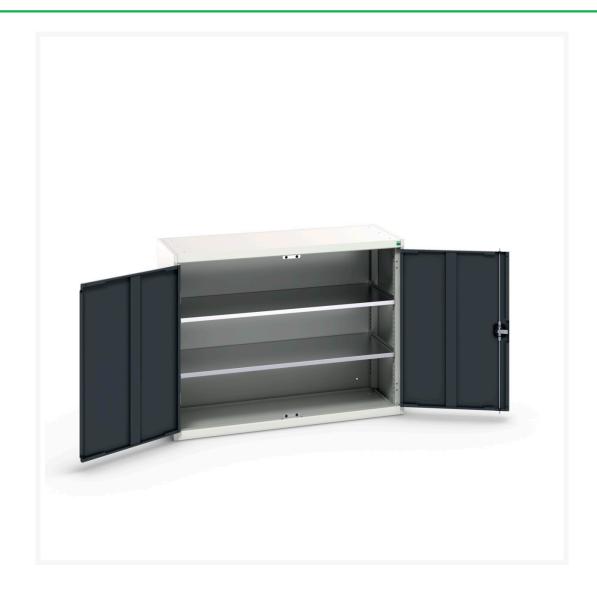

# 16926601. - verso shelf cupboard

### **Short Description**

verso shelf cupboard with 2 shelves WxDxH: 1300x550x1000mm

### **Additional Information**

| Door type             | Plain         |
|-----------------------|---------------|
| Door height 1         | 925 mm        |
| Shelf load capacity   | 75kg          |
| Width                 | 1300          |
| Depth                 | 550           |
| Height                | 1000          |
| Customs tariff number | 94032080      |
| Product material      | Sheet steel   |
| Product surface       | Powder coated |