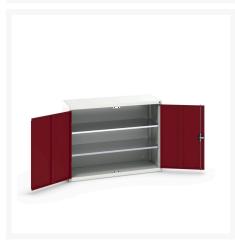

### **Short Description**

verso shelf cupboard with 2 shelves WxDxH: 1300x550x1000mm

## **Product Options**

| Colour: | Light grey / Anthracite grey |
|---------|------------------------------|
|         | Light grey / Gentian blue    |
|         | Light grey / Light grey      |
|         | Light grey / Crimson red     |