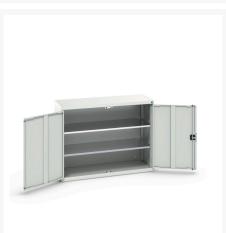

### **Short Description**

verso shelf cupboard with 2 shelves WxDxH: 1300x550x1000mm

## **Product Options**

| Colour: | Light grey / Anthracite grey |
|---------|------------------------------|
|         | Light grey / Gentian blue    |
|         | Light grey / Light grey      |
|         | Light grey / Crimson red     |