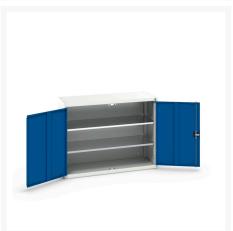

### **Short Description**

verso shelf cupboard with 2 shelves WxDxH: 1300x550x1000mm

## **Product Options**

| Colour: | Light grey / Anthracite grey |
|---------|------------------------------|
|         | Light grey / Gentian blue    |
|         | Light grey / Light grey      |
|         | Light grey / Crimson red     |