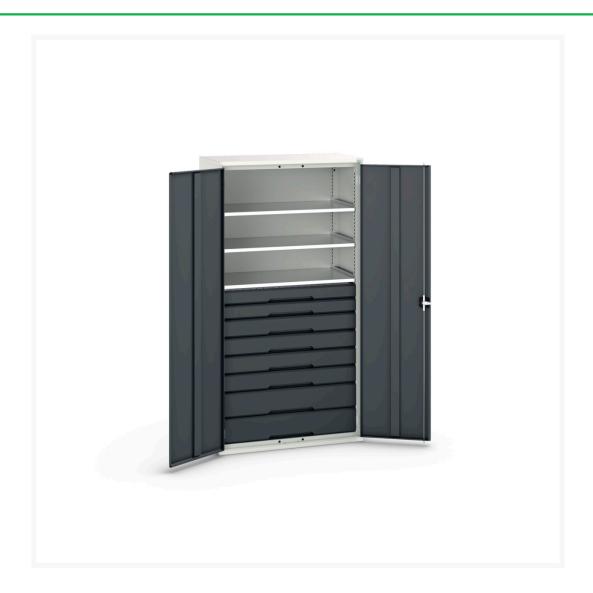

### **Short Description**

verso kitted cupboard with 3 shelves, 8 drawers WxDxH: 1050x550x2000mm

### **Additional Information**

| Drawer load capacity         | 75 kg                 |
|------------------------------|-----------------------|
| Drawer height 1              | 100mm                 |
| Drawer 1 Internal Dimensions | 930mm x 430mm x 75mm  |
| Drawer height 2              | 100mm                 |
| Drawer 2 Internal Dimensions | 930mm x 430mm x 75mm  |
| Drawer height 3              | 125mm                 |
| Drawer 3 Internal Dimensions | 930mm x 430mm x 100mm |
| Drawer height 4              | 125mm                 |
| Drawer 4 Internal Dimensions | 930mm x 430mm x 100mm |
| Drawer height 5              | 125mm                 |
| Drawer 5 Internal Dimensions | 930mm x 430mm x 100mm |
| Drawer height 6              | 125mm                 |
| Drawer 6 Internal Dimensions | 930mm x 430mm x 100mm |
| Drawer height 7              | 175mm                 |
| Drawer 7 Internal Dimensions | 930mm x 430mm x 150mm |
| Drawer height 8              | 175mm                 |
| Drawer 8 Internal Dimensions | 930mm x 430mm x 150mm |
| Door type                    | Plain                 |
| Door height 1                | 1925 mm               |
| Shelf load capacity          | 75kg                  |
| Width                        | 1050                  |
| Depth                        | 550                   |
| Height                       | 2000                  |
| Customs tariff number        | 94032080              |
| Product material             | Sheet steel           |
| Product surface              | Powder coated         |
|                              |                       |