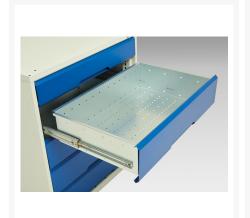

### **Short Description**

verso kitted cupboard with 3 shelves, 8 drawers WxDxH: 1050x550x2000mm

### **Additional Information**

| Drawer load capacity         | 75 kg                 |
|------------------------------|-----------------------|
| Drawer height 1              | 100mm                 |
| Drawer 1 Internal Dimensions | 930mm x 430mm x 75mm  |
| Drawer height 2              | 100mm                 |
| Drawer 2 Internal Dimensions | 930mm x 430mm x 75mm  |
| Drawer height 3              | 125mm                 |
| Drawer 3 Internal Dimensions | 930mm x 430mm x 100mm |
| Drawer height 4              | 125mm                 |
| Drawer 4 Internal Dimensions | 930mm x 430mm x 100mm |
| Drawer height 5              | 125mm                 |
| Drawer 5 Internal Dimensions | 930mm x 430mm x 100mm |
| Drawer height 6              | 125mm                 |
| Drawer 6 Internal Dimensions | 930mm x 430mm x 100mm |
| Drawer height 7              | 175mm                 |
| Drawer 7 Internal Dimensions | 930mm x 430mm x 150mm |
| Drawer height 8              | 175mm                 |
| Drawer 8 Internal Dimensions | 930mm x 430mm x 150mm |
| Door type                    | Plain                 |
| Door height 1                | 1925 mm               |
| Shelf load capacity          | 75kg                  |
| Width                        | 1050                  |
| Depth                        | 550                   |
| Height                       | 2000                  |
| Customs tariff number        | 94032080              |
| Product material             | Sheet steel           |
| Product surface              | Powder coated         |
|                              |                       |