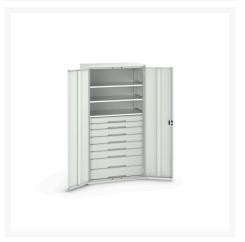

### **Short Description**

verso kitted cupboard with 3 shelves, 8 drawers WxDxH: 1050x550x2000mm

### **Additional Information**

| Drawer load capacity         | 75 kg                 |
|------------------------------|-----------------------|
| Drawer height 1              | 100mm                 |
| Drawer 1 Internal Dimensions | 930mm x 430mm x 75mm  |
| Drawer height 2              | 100mm                 |
| Drawer 2 Internal Dimensions | 930mm x 430mm x 75mm  |
| Drawer height 3              | 125mm                 |
| Drawer 3 Internal Dimensions | 930mm x 430mm x 100mm |
| Drawer height 4              | 125mm                 |
| Drawer 4 Internal Dimensions | 930mm x 430mm x 100mm |
| Drawer height 5              | 125mm                 |
| Drawer 5 Internal Dimensions | 930mm x 430mm x 100mm |
| Drawer height 6              | 125mm                 |
| Drawer 6 Internal Dimensions | 930mm x 430mm x 100mm |
| Drawer height 7              | 175mm                 |
| Drawer 7 Internal Dimensions | 930mm x 430mm x 150mm |
| Drawer height 8              | 175mm                 |
| Drawer 8 Internal Dimensions | 930mm x 430mm x 150mm |
| Door type                    | Plain                 |
| Door height 1                | 1925 mm               |
| Shelf load capacity          | 75kg                  |
| Width                        | 1050                  |
| Depth                        | 550                   |
| Height                       | 2000                  |
| Customs tariff number        | 94032080              |
| Product material             | Sheet steel           |
| Product surface              | Powder coated         |
|                              |                       |

## **Product Options**

| Colour: | Light grey / Anthracite grey |
|---------|------------------------------|
|         | Light grey / Gentian blue    |
|         | Light grey / Light grey      |
|         | Light grey / Crimson red     |