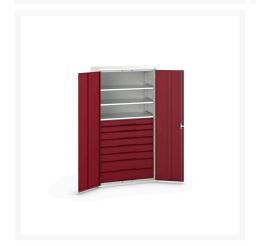

### **Short Description**

verso kitted cupboard with 3 shelves, 8 drawers WxDxH: 1050x550x2000mm

### **Additional Information**

| Drawer load capacity         | 75 kg                 |
|------------------------------|-----------------------|
| Drawer height 1              | 100mm                 |
| Drawer 1 Internal Dimensions | 930mm x 430mm x 75mm  |
| Drawer height 2              | 100mm                 |
| Drawer 2 Internal Dimensions | 930mm x 430mm x 75mm  |
| Drawer height 3              | 125mm                 |
| Drawer 3 Internal Dimensions | 930mm x 430mm x 100mm |
| Drawer height 4              | 125mm                 |
| Drawer 4 Internal Dimensions | 930mm x 430mm x 100mm |
| Drawer height 5              | 125mm                 |
| Drawer 5 Internal Dimensions | 930mm x 430mm x 100mm |
| Drawer height 6              | 125mm                 |
| Drawer 6 Internal Dimensions | 930mm x 430mm x 100mm |
| Drawer height 7              | 175mm                 |
| Drawer 7 Internal Dimensions | 930mm x 430mm x 150mm |
| Drawer height 8              | 175mm                 |
| Drawer 8 Internal Dimensions | 930mm x 430mm x 150mm |
| Door type                    | Plain                 |
| Door height 1                | 1925 mm               |
| Shelf load capacity          | 75kg                  |
| Width                        | 1050                  |
| Depth                        | 550                   |
| Height                       | 2000                  |
| Customs tariff number        | 94032080              |
| Product material             | Sheet steel           |
| Product surface              | Powder coated         |
|                              |                       |

## **Product Options**

| Colour: | Light grey / Anthracite grey |
|---------|------------------------------|
|         | Light grey / Gentian blue    |
|         | Light grey / Light grey      |
|         | Light grey / Crimson red     |