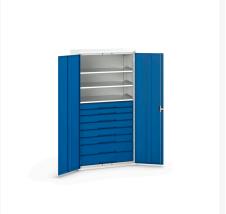

### **Short Description**

verso kitted cupboard with 3 shelves, 8 drawers WxDxH: 1050x550x2000mm

### **Additional Information**

| Drawer load capacity         | 75 kg                 |
|------------------------------|-----------------------|
| Drawer height 1              | 100mm                 |
| Drawer 1 Internal Dimensions | 930mm x 430mm x 75mm  |
| Drawer height 2              | 100mm                 |
| Drawer 2 Internal Dimensions | 930mm x 430mm x 75mm  |
| Drawer height 3              | 125mm                 |
| Drawer 3 Internal Dimensions | 930mm x 430mm x 100mm |
| Drawer height 4              | 125mm                 |
| Drawer 4 Internal Dimensions | 930mm x 430mm x 100mm |
| Drawer height 5              | 125mm                 |
| Drawer 5 Internal Dimensions | 930mm x 430mm x 100mm |
| Drawer height 6              | 125mm                 |
| Drawer 6 Internal Dimensions | 930mm x 430mm x 100mm |
| Drawer height 7              | 175mm                 |
| Drawer 7 Internal Dimensions | 930mm x 430mm x 150mm |
| Drawer height 8              | 175mm                 |
| Drawer 8 Internal Dimensions | 930mm x 430mm x 150mm |
| Door type                    | Plain                 |
| Door height 1                | 1925 mm               |
| Shelf load capacity          | 75kg                  |
| Width                        | 1050                  |
| Depth                        | 550                   |
| Height                       | 2000                  |
| Customs tariff number        | 94032080              |
| Product material             | Sheet steel           |
| Product surface              | Powder coated         |
|                              |                       |

## **Product Options**

| Colour: | Light grey / Anthracite grey |
|---------|------------------------------|
|         | Light grey / Gentian blue    |
|         | Light grey / Light grey      |
|         | Light grey / Crimson red     |