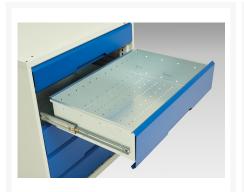

### **Additional Information**

| Drawer load capacity                                                                                                     | 75 kg                                                                  |
|--------------------------------------------------------------------------------------------------------------------------|------------------------------------------------------------------------|
| Drawer height 1                                                                                                          | 125mm                                                                  |
| Drawer 1 Internal Dimensions                                                                                             | 930mm x 430mm x 100mm                                                  |
| Drawer height 2                                                                                                          | 125mm                                                                  |
| Drawer 2 Internal Dimensions                                                                                             | 930mm x 430mm x 100mm                                                  |
| Drawer height 3                                                                                                          | 125mm                                                                  |
| Drawer 3 Internal Dimensions                                                                                             | 930mm x 430mm x 100mm                                                  |
| Drawer height 4                                                                                                          | 125mm                                                                  |
| Drawer 4 Internal Dimensions                                                                                             | 930mm x 430mm x 100mm                                                  |
| Drawer height 5                                                                                                          | 175mm                                                                  |
| Drawer 5 Internal Dimensions                                                                                             | 930mm x 430mm x 150mm                                                  |
|                                                                                                                          |                                                                        |
| Drawer height 6                                                                                                          | 175mm                                                                  |
| Drawer height 6  Drawer 6 Internal Dimensions                                                                            | 175mm<br>930mm x 430mm x 150mm                                         |
|                                                                                                                          |                                                                        |
| Drawer 6 Internal Dimensions                                                                                             | 930mm x 430mm x 150mm                                                  |
| Drawer 6 Internal Dimensions  Door type                                                                                  | 930mm x 430mm x 150mm Plain                                            |
| Drawer 6 Internal Dimensions  Door type  Door height 1                                                                   | 930mm x 430mm x 150mm  Plain  1925 mm                                  |
| Drawer 6 Internal Dimensions  Door type  Door height 1  Shelf load capacity                                              | 930mm x 430mm x 150mm  Plain  1925 mm  75kg                            |
| Drawer 6 Internal Dimensions  Door type  Door height 1  Shelf load capacity  Width                                       | 930mm x 430mm x 150mm  Plain  1925 mm  75kg  1050                      |
| Drawer 6 Internal Dimensions  Door type  Door height 1  Shelf load capacity  Width  Depth                                | 930mm x 430mm x 150mm  Plain  1925 mm  75kg  1050  550                 |
| Drawer 6 Internal Dimensions  Door type  Door height 1  Shelf load capacity  Width  Depth  Height                        | 930mm x 430mm x 150mm  Plain  1925 mm  75kg  1050  550  2000           |
| Drawer 6 Internal Dimensions  Door type  Door height 1  Shelf load capacity  Width  Depth  Height  Customs tariff number | 930mm x 430mm x 150mm  Plain  1925 mm  75kg  1050  550  2000  94032080 |