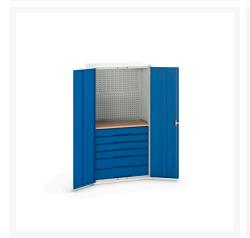

#### **Short Description**

verso kitted cupboard with 6 drawers, backpanels, worktop WxDxH: 1050x550x2000mm

### **Additional Information**

| Drawer load capacity                                                                                                     | 75 kg                                                                  |
|--------------------------------------------------------------------------------------------------------------------------|------------------------------------------------------------------------|
| Drawer height 1                                                                                                          | 125mm                                                                  |
| Drawer 1 Internal Dimensions                                                                                             | 930mm x 430mm x 100mm                                                  |
| Drawer height 2                                                                                                          | 125mm                                                                  |
| Drawer 2 Internal Dimensions                                                                                             | 930mm x 430mm x 100mm                                                  |
| Drawer height 3                                                                                                          | 125mm                                                                  |
| Drawer 3 Internal Dimensions                                                                                             | 930mm x 430mm x 100mm                                                  |
| Drawer height 4                                                                                                          | 125mm                                                                  |
| Drawer 4 Internal Dimensions                                                                                             | 930mm x 430mm x 100mm                                                  |
| Drawer height 5                                                                                                          | 175mm                                                                  |
| Drawer 5 Internal Dimensions                                                                                             | 930mm x 430mm x 150mm                                                  |
|                                                                                                                          |                                                                        |
| Drawer height 6                                                                                                          | 175mm                                                                  |
| Drawer height 6  Drawer 6 Internal Dimensions                                                                            | 175mm<br>930mm x 430mm x 150mm                                         |
|                                                                                                                          |                                                                        |
| Drawer 6 Internal Dimensions                                                                                             | 930mm x 430mm x 150mm                                                  |
| Drawer 6 Internal Dimensions  Door type                                                                                  | 930mm x 430mm x 150mm Plain                                            |
| Drawer 6 Internal Dimensions  Door type  Door height 1                                                                   | 930mm x 430mm x 150mm  Plain  1925 mm                                  |
| Drawer 6 Internal Dimensions  Door type  Door height 1  Shelf load capacity                                              | 930mm x 430mm x 150mm  Plain  1925 mm  75kg                            |
| Drawer 6 Internal Dimensions  Door type  Door height 1  Shelf load capacity  Width                                       | 930mm x 430mm x 150mm  Plain  1925 mm  75kg  1050                      |
| Drawer 6 Internal Dimensions  Door type  Door height 1  Shelf load capacity  Width  Depth                                | 930mm x 430mm x 150mm  Plain  1925 mm  75kg  1050  550                 |
| Drawer 6 Internal Dimensions  Door type  Door height 1  Shelf load capacity  Width  Depth  Height                        | 930mm x 430mm x 150mm  Plain  1925 mm  75kg  1050  550  2000           |
| Drawer 6 Internal Dimensions  Door type  Door height 1  Shelf load capacity  Width  Depth  Height  Customs tariff number | 930mm x 430mm x 150mm  Plain  1925 mm  75kg  1050  550  2000  94032080 |