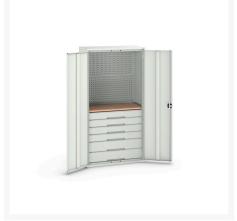

#### **Short Description**

verso kitted cupboard with 6 drawers, backpanels, worktop WxDxH: 1050x550x2000mm

### **Additional Information**

| Drawer load capacity                                                                                                     | 75 kg                                                                  |
|--------------------------------------------------------------------------------------------------------------------------|------------------------------------------------------------------------|
| Drawer height 1                                                                                                          | 125mm                                                                  |
| Drawer 1 Internal Dimensions                                                                                             | 930mm x 430mm x 100mm                                                  |
| Drawer height 2                                                                                                          | 125mm                                                                  |
| Drawer 2 Internal Dimensions                                                                                             | 930mm x 430mm x 100mm                                                  |
| Drawer height 3                                                                                                          | 125mm                                                                  |
| Drawer 3 Internal Dimensions                                                                                             | 930mm x 430mm x 100mm                                                  |
| Drawer height 4                                                                                                          | 125mm                                                                  |
| Drawer 4 Internal Dimensions                                                                                             | 930mm x 430mm x 100mm                                                  |
| Drawer height 5                                                                                                          | 175mm                                                                  |
| Drawer 5 Internal Dimensions                                                                                             | 930mm x 430mm x 150mm                                                  |
|                                                                                                                          |                                                                        |
| Drawer height 6                                                                                                          | 175mm                                                                  |
| Drawer height 6  Drawer 6 Internal Dimensions                                                                            | 175mm<br>930mm x 430mm x 150mm                                         |
|                                                                                                                          |                                                                        |
| Drawer 6 Internal Dimensions                                                                                             | 930mm x 430mm x 150mm                                                  |
| Drawer 6 Internal Dimensions  Door type                                                                                  | 930mm x 430mm x 150mm Plain                                            |
| Drawer 6 Internal Dimensions  Door type  Door height 1                                                                   | 930mm x 430mm x 150mm  Plain  1925 mm                                  |
| Drawer 6 Internal Dimensions  Door type  Door height 1  Shelf load capacity                                              | 930mm x 430mm x 150mm  Plain  1925 mm  75kg                            |
| Drawer 6 Internal Dimensions  Door type  Door height 1  Shelf load capacity  Width                                       | 930mm x 430mm x 150mm  Plain  1925 mm  75kg  1050                      |
| Drawer 6 Internal Dimensions  Door type  Door height 1  Shelf load capacity  Width  Depth                                | 930mm x 430mm x 150mm  Plain  1925 mm  75kg  1050  550                 |
| Drawer 6 Internal Dimensions  Door type  Door height 1  Shelf load capacity  Width  Depth  Height                        | 930mm x 430mm x 150mm  Plain  1925 mm  75kg  1050  550  2000           |
| Drawer 6 Internal Dimensions  Door type  Door height 1  Shelf load capacity  Width  Depth  Height  Customs tariff number | 930mm x 430mm x 150mm  Plain  1925 mm  75kg  1050  550  2000  94032080 |

## **Product Options**

| Colour: | Light grey / Anthracite grey |
|---------|------------------------------|
|         | Light grey / Gentian blue    |
|         | Light grey / Light grey      |
|         | Light grey / Crimson red     |