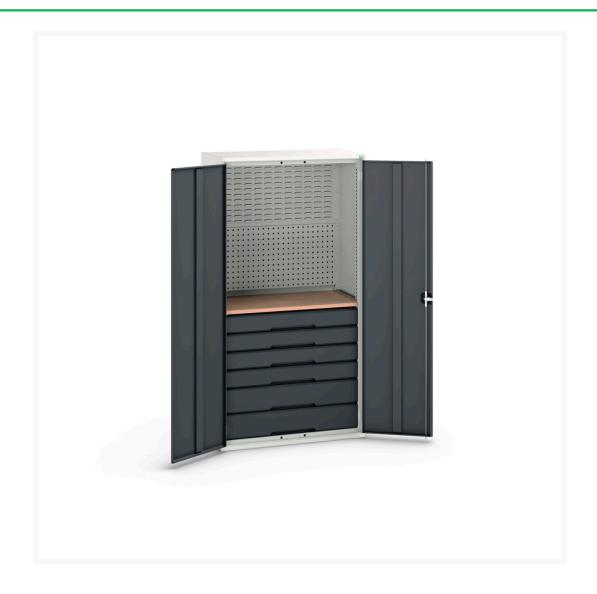

# 16926573. - verso kitted cupboard

#### **Short Description**

verso kitted cupboard with 6 drawers, backpanels, worktop WxDxH: 1050x550x2000mm

### **Additional Information**

| Drawer load capacity                                                                                                     | 75 kg                                                                  |
|--------------------------------------------------------------------------------------------------------------------------|------------------------------------------------------------------------|
| Drawer height 1                                                                                                          | 125mm                                                                  |
| Drawer 1 Internal Dimensions                                                                                             | 930mm x 430mm x 100mm                                                  |
| Drawer height 2                                                                                                          | 125mm                                                                  |
| Drawer 2 Internal Dimensions                                                                                             | 930mm x 430mm x 100mm                                                  |
| Drawer height 3                                                                                                          | 125mm                                                                  |
| Drawer 3 Internal Dimensions                                                                                             | 930mm x 430mm x 100mm                                                  |
| Drawer height 4                                                                                                          | 125mm                                                                  |
| Drawer 4 Internal Dimensions                                                                                             | 930mm x 430mm x 100mm                                                  |
| Drawer height 5                                                                                                          | 175mm                                                                  |
| Drawer 5 Internal Dimensions                                                                                             | 930mm x 430mm x 150mm                                                  |
|                                                                                                                          |                                                                        |
| Drawer height 6                                                                                                          | 175mm                                                                  |
| Drawer height 6  Drawer 6 Internal Dimensions                                                                            | 175mm<br>930mm x 430mm x 150mm                                         |
|                                                                                                                          |                                                                        |
| Drawer 6 Internal Dimensions                                                                                             | 930mm x 430mm x 150mm                                                  |
| Drawer 6 Internal Dimensions  Door type                                                                                  | 930mm x 430mm x 150mm Plain                                            |
| Drawer 6 Internal Dimensions  Door type  Door height 1                                                                   | 930mm x 430mm x 150mm  Plain  1925 mm                                  |
| Drawer 6 Internal Dimensions  Door type  Door height 1  Shelf load capacity                                              | 930mm x 430mm x 150mm  Plain  1925 mm  75kg                            |
| Drawer 6 Internal Dimensions  Door type  Door height 1  Shelf load capacity  Width                                       | 930mm x 430mm x 150mm  Plain  1925 mm  75kg  1050                      |
| Drawer 6 Internal Dimensions  Door type  Door height 1  Shelf load capacity  Width  Depth                                | 930mm x 430mm x 150mm  Plain  1925 mm  75kg  1050  550                 |
| Drawer 6 Internal Dimensions  Door type  Door height 1  Shelf load capacity  Width  Depth  Height                        | 930mm x 430mm x 150mm  Plain  1925 mm  75kg  1050  550  2000           |
| Drawer 6 Internal Dimensions  Door type  Door height 1  Shelf load capacity  Width  Depth  Height  Customs tariff number | 930mm x 430mm x 150mm  Plain  1925 mm  75kg  1050  550  2000  94032080 |