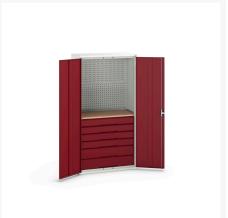

#### **Short Description**

verso kitted cupboard with 6 drawers, backpanels, worktop WxDxH: 1050x550x2000mm

### **Additional Information**

| Drawer load capacity                                                                                                     | 75 kg                                                                  |
|--------------------------------------------------------------------------------------------------------------------------|------------------------------------------------------------------------|
| Drawer height 1                                                                                                          | 125mm                                                                  |
| Drawer 1 Internal Dimensions                                                                                             | 930mm x 430mm x 100mm                                                  |
| Drawer height 2                                                                                                          | 125mm                                                                  |
| Drawer 2 Internal Dimensions                                                                                             | 930mm x 430mm x 100mm                                                  |
| Drawer height 3                                                                                                          | 125mm                                                                  |
| Drawer 3 Internal Dimensions                                                                                             | 930mm x 430mm x 100mm                                                  |
| Drawer height 4                                                                                                          | 125mm                                                                  |
| Drawer 4 Internal Dimensions                                                                                             | 930mm x 430mm x 100mm                                                  |
| Drawer height 5                                                                                                          | 175mm                                                                  |
| Drawer 5 Internal Dimensions                                                                                             | 930mm x 430mm x 150mm                                                  |
|                                                                                                                          |                                                                        |
| Drawer height 6                                                                                                          | 175mm                                                                  |
| Drawer height 6  Drawer 6 Internal Dimensions                                                                            | 175mm<br>930mm x 430mm x 150mm                                         |
|                                                                                                                          |                                                                        |
| Drawer 6 Internal Dimensions                                                                                             | 930mm x 430mm x 150mm                                                  |
| Drawer 6 Internal Dimensions  Door type                                                                                  | 930mm x 430mm x 150mm Plain                                            |
| Drawer 6 Internal Dimensions  Door type  Door height 1                                                                   | 930mm x 430mm x 150mm  Plain  1925 mm                                  |
| Drawer 6 Internal Dimensions  Door type  Door height 1  Shelf load capacity                                              | 930mm x 430mm x 150mm  Plain  1925 mm  75kg                            |
| Drawer 6 Internal Dimensions  Door type  Door height 1  Shelf load capacity  Width                                       | 930mm x 430mm x 150mm  Plain  1925 mm  75kg  1050                      |
| Drawer 6 Internal Dimensions  Door type  Door height 1  Shelf load capacity  Width  Depth                                | 930mm x 430mm x 150mm  Plain  1925 mm  75kg  1050  550                 |
| Drawer 6 Internal Dimensions  Door type  Door height 1  Shelf load capacity  Width  Depth  Height                        | 930mm x 430mm x 150mm  Plain  1925 mm  75kg  1050  550  2000           |
| Drawer 6 Internal Dimensions  Door type  Door height 1  Shelf load capacity  Width  Depth  Height  Customs tariff number | 930mm x 430mm x 150mm  Plain  1925 mm  75kg  1050  550  2000  94032080 |