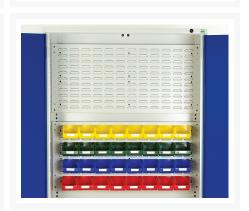

#### **Short Description**

verso kitted cupboard with 6 drawers, backpanels, worktop WxDxH: 1050x550x2000mm