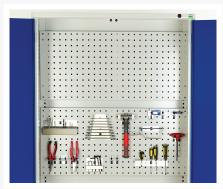

#### **Short Description**

verso kitted cupboard with 6 drawers, backpanels, worktop WxDxH: 1050x550x2000mm