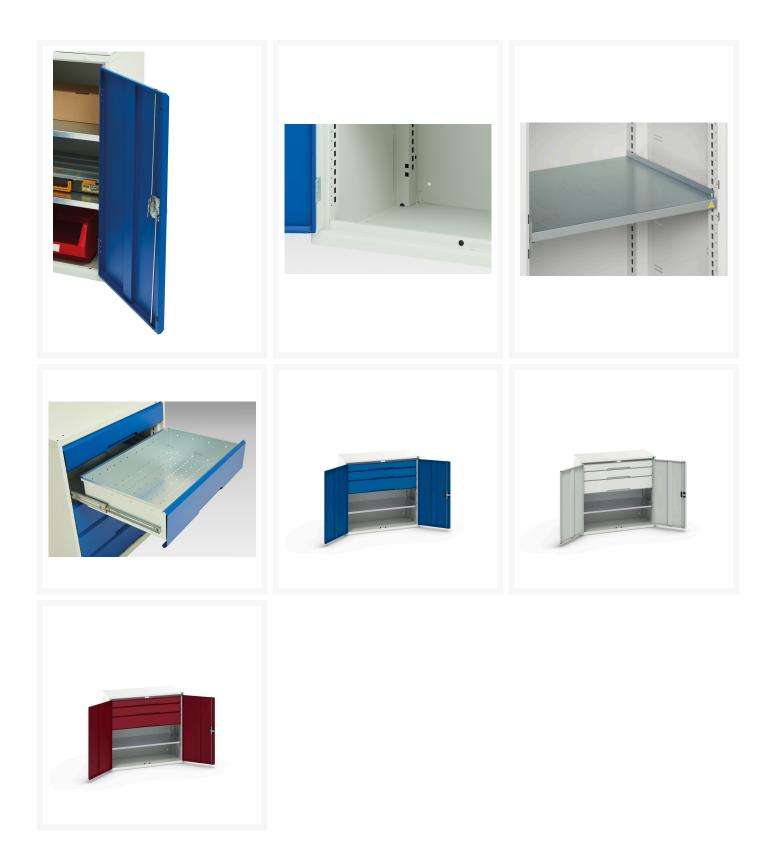

#### **Product Images**

## **Product Options**

| Colour: | Light grey / Anthracite grey |
|---------|------------------------------|
|         | Light grey / Gentian blue    |
|         | Light grey / Light grey      |
|         | Light grey / Crimson red     |