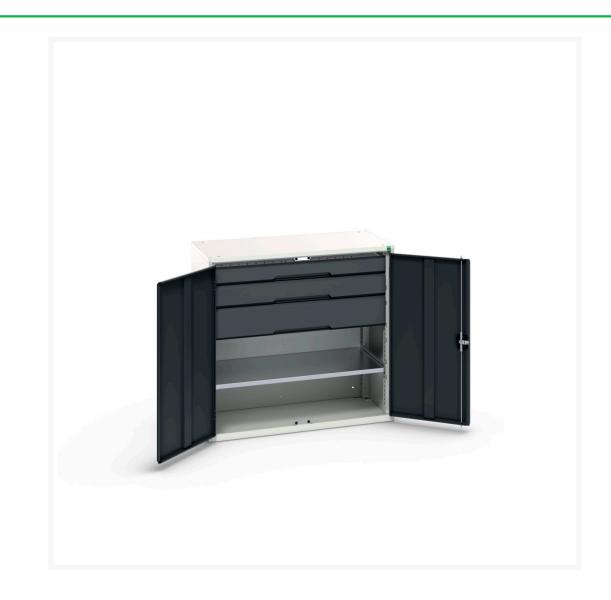

#### **Short Description**

verso kitted cupboard with 1 shelf, 3 drawers WxDxH: 1050x550x1000mm

### **Additional Information**

| Drawer load capacity         | 75 kg                 |
|------------------------------|-----------------------|
| Drawer height 1              | 100mm                 |
| Drawer 1 Internal Dimensions | 930mm x 430mm x 75mm  |
| Drawer height 2              | 125mm                 |
| Drawer 2 Internal Dimensions | 930mm x 430mm x 75mm  |
| Drawer height 3              | 175mm                 |
| Drawer 3 Internal Dimensions | 930mm x 430mm x 150mm |
| Door type                    | Plain                 |
| Door height 1                | 925 mm                |
| Shelf load capacity          | 75kg                  |
| Width                        | 1050                  |
| Depth                        | 550                   |
| Height                       | 1000                  |
| Customs tariff number        | 94032080              |
| Product material             | Sheet steel           |
| Product surface              | Powder coated         |