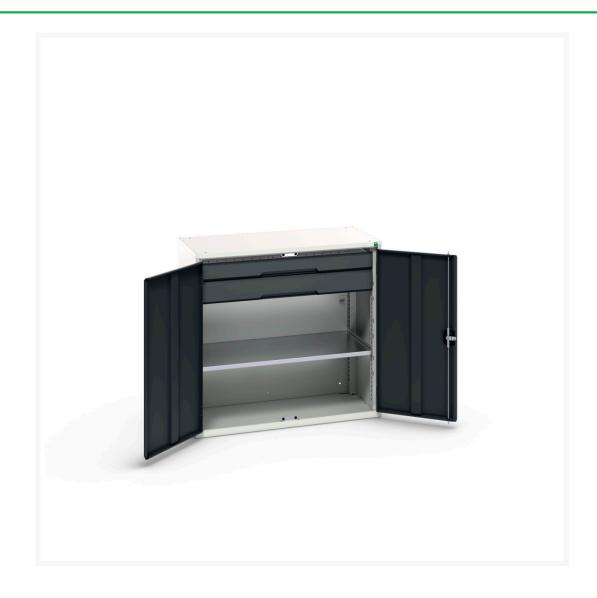

#### **Short Description**

verso kitted cupboard with 1 shelf, 2 drawers WxDxH: 1050x550x1000mm

### **Additional Information**

| Drawer load capacity         | 75 kg                |
|------------------------------|----------------------|
| Drawer height 1              | 100mm                |
| Drawer 1 Internal Dimensions | 930mm x 430mm x 75mm |
| Drawer height 2              | 125mm                |
| Drawer 2 Internal Dimensions | 930mm x 430mm x 75mm |
| Door type                    | Plain                |
| Door height 1                | 925 mm               |
| Shelf load capacity          | 75kg                 |
| Width                        | 1050                 |
| Depth                        | 550                  |
| Height                       | 1000                 |
| Customs tariff number        | 94032080             |
| Product material             | Sheet steel          |
| Product surface              | Powder coated        |
|                              |                      |