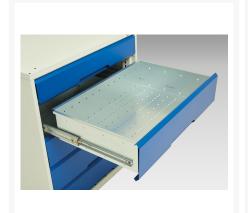

### **Additional Information**

| Drawer load capacity         | 75 kg                |
|------------------------------|----------------------|
| Drawer height 1              | 100mm                |
| Drawer 1 Internal Dimensions | 930mm x 430mm x 75mm |
| Drawer height 2              | 125mm                |
| Drawer 2 Internal Dimensions | 930mm x 430mm x 75mm |
| Door type                    | Plain                |
| Door height 1                | 925 mm               |
| Shelf load capacity          | 75kg                 |
| Width                        | 1050                 |
| Depth                        | 550                  |
| Height                       | 1000                 |
| Customs tariff number        | 94032080             |
| Product material             | Sheet steel          |
| Product surface              | Powder coated        |
|                              |                      |