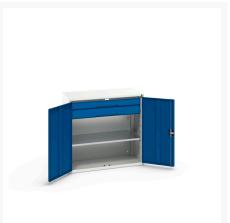

#### **Short Description**

verso kitted cupboard with 1 shelf, 2 drawers WxDxH: 1050x550x1000mm

## **Product Options**

| Colour: | Light grey / Anthracite grey |
|---------|------------------------------|
|         | Light grey / Gentian blue    |
|         | Light grey / Light grey      |
|         | Light grey / Crimson red     |