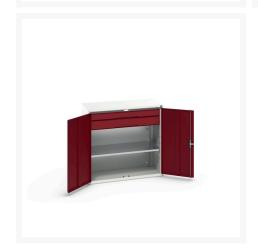

#### **Short Description**

verso kitted cupboard with 1 shelf, 2 drawers WxDxH: 1050x550x1000mm

## **Product Options**

| Colour: | Light grey / Anthracite grey |
|---------|------------------------------|
|         | Light grey / Gentian blue    |
|         | Light grey / Light grey      |
|         | Light grey / Crimson red     |