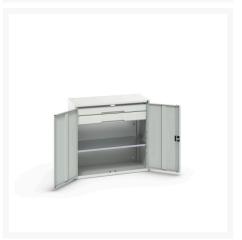

#### **Short Description**

verso kitted cupboard with 1 shelf, 2 drawers WxDxH: 1050x550x1000mm

## **Product Options**

| Colour: | Light grey / Anthracite grey |
|---------|------------------------------|
|         | Light grey / Gentian blue    |
|         | Light grey / Light grey      |
|         | Light grey / Crimson red     |