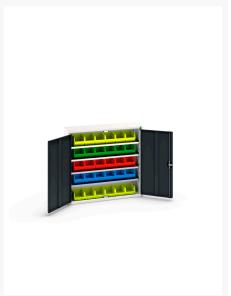

### **Short Description**

verso bin cupboard with 4 shelves, 30 bins WxDxH: 1050x350x1000mm

### **Additional Information**

| Door type             | Plain         |
|-----------------------|---------------|
| Door height 1         | 925 mm        |
| Width                 | 1050          |
| Depth                 | 350           |
| Height                | 1000          |
| Customs tariff number | 94032080      |
| Product material      | Sheet steel   |
| Product surface       | Powder coated |

## **Product Options**

| Colour: | Light grey / Anthracite grey |
|---------|------------------------------|
|         | Light grey / Gentian blue    |
|         | Light grey / Light grey      |
|         | Light grey / Crimson red     |