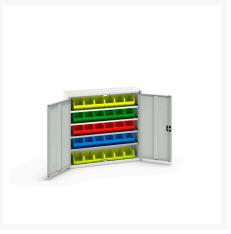

### **Short Description**

verso bin cupboard with 4 shelves, 30 bins WxDxH: 1050x350x1000mm

### **Additional Information**

| Door type             | Plain         |
|-----------------------|---------------|
| Door height 1         | 925 mm        |
| Width                 | 1050          |
| Depth                 | 350           |
| Height                | 1000          |
| Customs tariff number | 94032080      |
| Product material      | Sheet steel   |
| Product surface       | Powder coated |