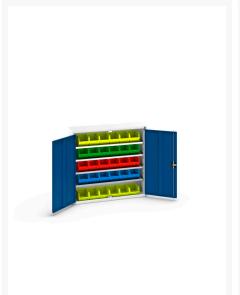

### **Short Description**

verso bin cupboard with 4 shelves, 30 bins WxDxH: 1050x350x1000mm

### **Additional Information**

| Door type             | Plain         |
|-----------------------|---------------|
| Door height 1         | 925 mm        |
| Width                 | 1050          |
| Depth                 | 350           |
| Height                | 1000          |
| Customs tariff number | 94032080      |
| Product material      | Sheet steel   |
| Product surface       | Powder coated |

## **Product Options**

| Colour: | Light grey / Anthracite grey |
|---------|------------------------------|
|         | Light grey / Gentian blue    |
|         | Light grey / Light grey      |
|         | Light grey / Crimson red     |