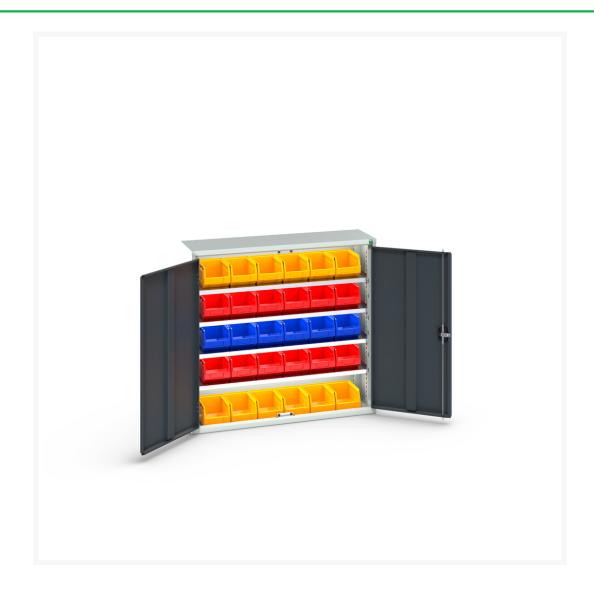

### **Short Description**

verso bin cupboard with 4 shelves, 30 bins WxDxH: 1050x350x1000mm

### **Additional Information**

| Door type             | Plain         |
|-----------------------|---------------|
| Door height 1         | 925 mm        |
| Width                 | 1050          |
| Depth                 | 350           |
| Height                | 1000          |
| Customs tariff number | 94032080      |
| Product material      | Sheet steel   |
| Product surface       | Powder coated |