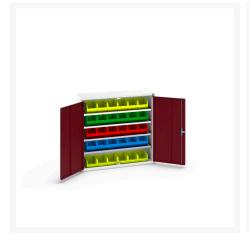

### **Short Description**

verso bin cupboard with 4 shelves, 30 bins WxDxH: 1050x350x1000mm

### **Additional Information**

| Door type             | Plain         |
|-----------------------|---------------|
| Door height 1         | 925 mm        |
| Width                 | 1050          |
| Depth                 | 350           |
| Height                | 1000          |
| Customs tariff number | 94032080      |
| Product material      | Sheet steel   |
| Product surface       | Powder coated |