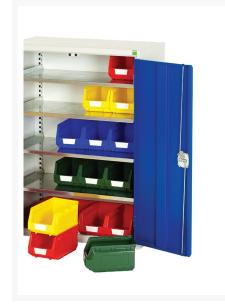

### **Short Description**

verso bin cupboard with 4 shelves, 30 bins WxDxH: 1050x350x1000mm

### **Additional Information**

| Door type             | Plain         |
|-----------------------|---------------|
| Door height 1         | 925 mm        |
| Width                 | 1050          |
| Depth                 | 350           |
| Height                | 1000          |
| Customs tariff number | 94032080      |
| Product material      | Sheet steel   |
| Product surface       | Powder coated |