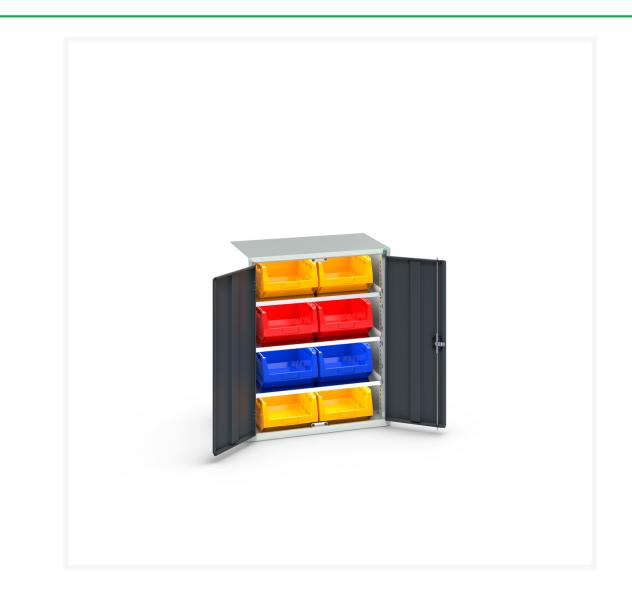

# 16926450. - verso bin cupboard

#### **Short Description**

verso bin cupboard with 3 shelves, 8 bins WxDxH: 800x550x1000mm

## **Product Options**

| Colour: | Light grey / Anthracite grey |
|---------|------------------------------|
|         | Light grey / Gentian blue    |
|         | Light grey / Light grey      |
|         | Light grey / Crimson red     |