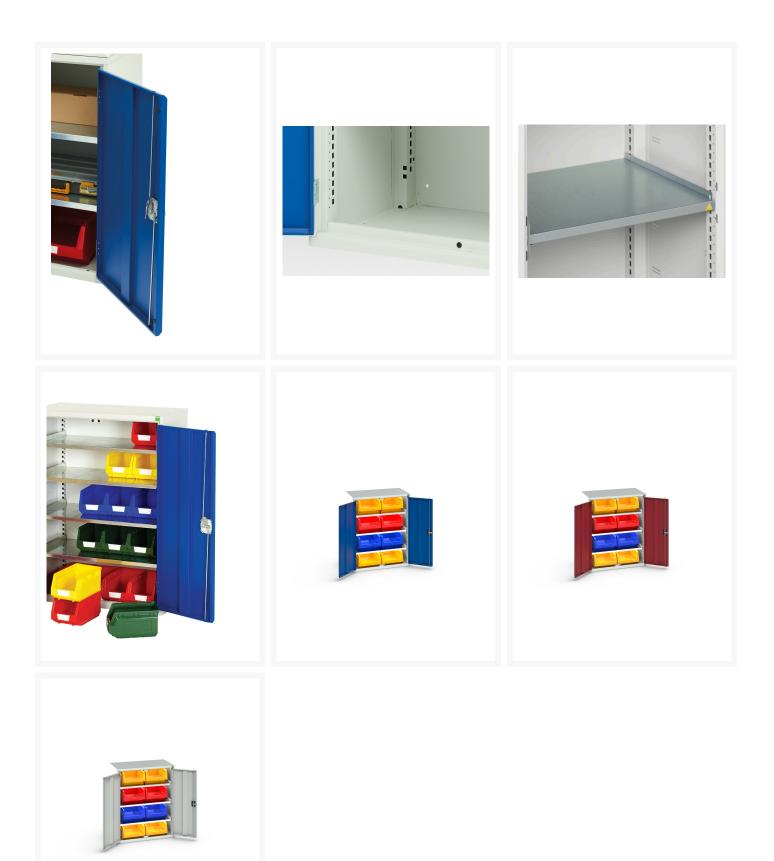

#### **Product Images**

## **Product Options**

| Colour: | Light grey / Anthracite grey |
|---------|------------------------------|
|         | Light grey / Gentian blue    |
|         | Light grey / Light grey      |
|         | Light grey / Crimson red     |