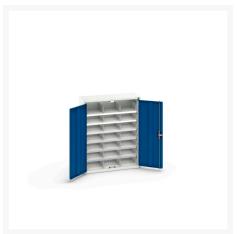

#### **Short Description**

verso compartment cupboard with 21 compartments WxDxH: 800x350x1000mm

### **Additional Information**

| Door type             | Plain         |
|-----------------------|---------------|
| Door height 1         | 925 mm        |
| Shelf load capacity   | 75kg          |
| Width                 | 800           |
| Depth                 | 350           |
| Height                | 1000          |
| Customs tariff number | 94032080      |
| Product material      | Sheet steel   |
| Product surface       | Powder coated |

## **Product Options**

| Colour: | Light grey / Anthracite grey |
|---------|------------------------------|
|         | Light grey / Gentian blue    |
|         | Light grey / Light grey      |
|         | Light grey / Crimson red     |