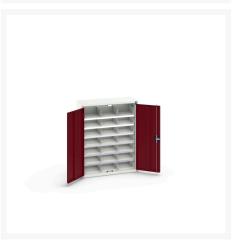

#### **Short Description**

verso compartment cupboard with 21 compartments WxDxH: 800x350x1000mm

### **Additional Information**

| Door type             | Plain         |
|-----------------------|---------------|
| Door height 1         | 925 mm        |
| Shelf load capacity   | 75kg          |
| Width                 | 800           |
| Depth                 | 350           |
| Height                | 1000          |
| Customs tariff number | 94032080      |
| Product material      | Sheet steel   |
| Product surface       | Powder coated |

## **Product Options**

| Colour: | Light grey / Anthracite grey |
|---------|------------------------------|
|         | Light grey / Gentian blue    |
|         | Light grey / Light grey      |
|         | Light grey / Crimson red     |