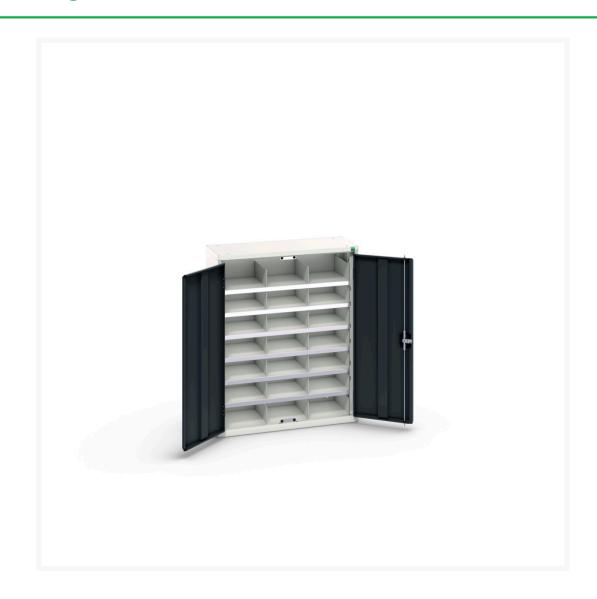

# 16926402. - verso compartment cupboard

#### **Short Description**

verso compartment cupboard with 21 compartments WxDxH: 800x350x1000mm

### **Additional Information**

| Door type             | Plain         |
|-----------------------|---------------|
| Door height 1         | 925 mm        |
| Shelf load capacity   | 75kg          |
| Width                 | 800           |
| Depth                 | 350           |
| Height                | 1000          |
| Customs tariff number | 94032080      |
| Product material      | Sheet steel   |
| Product surface       | Powder coated |