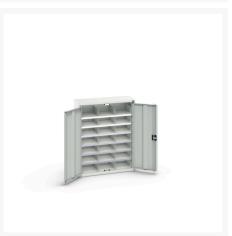

#### **Short Description**

verso compartment cupboard with 21 compartments WxDxH: 800x350x1000mm

### **Additional Information**

| Door type             | Plain         |
|-----------------------|---------------|
| Door height 1         | 925 mm        |
| Shelf load capacity   | 75kg          |
| Width                 | 800           |
| Depth                 | 350           |
| Height                | 1000          |
| Customs tariff number | 94032080      |
| Product material      | Sheet steel   |
| Product surface       | Powder coated |

## **Product Options**

| Colour: | Light grey / Anthracite grey |
|---------|------------------------------|
|         | Light grey / Gentian blue    |
|         | Light grey / Light grey      |
|         | Light grey / Crimson red     |