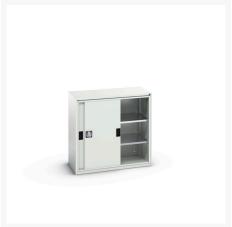

### **Short Description**

verso sliding door cupboard with 2 shelves WxDxH: 1050x550x1000mm

### **Additional Information**

| Door type             | Sliding       |
|-----------------------|---------------|
| Door height 1         | 925 mm        |
| Shelf load capacity   | 75kg          |
| Width                 | 1050          |
| Depth                 | 550           |
| Height                | 1000          |
| Customs tariff number | 94032080      |
| Product material      | Sheet steel   |
| Product surface       | Powder coated |

# **Product Options**

| Colour: | Light grey / Anthracite grey |
|---------|------------------------------|
|         | Light grey / Gentian blue    |
|         | Light grey / Light grey      |
|         | Light grey / Crimson red     |