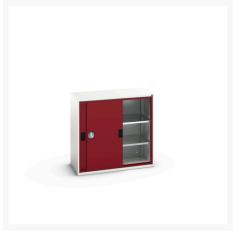

### **Short Description**

verso sliding door cupboard with 2 shelves WxDxH: 1050x550x1000mm

### **Additional Information**

| Door type             | Sliding       |
|-----------------------|---------------|
| Door height 1         | 925 mm        |
| Shelf load capacity   | 75kg          |
| Width                 | 1050          |
| Depth                 | 550           |
| Height                | 1000          |
| Customs tariff number | 94032080      |
| Product material      | Sheet steel   |
| Product surface       | Powder coated |

# **Product Options**

| Colour: | Light grey / Anthracite grey |
|---------|------------------------------|
|         | Light grey / Gentian blue    |
|         | Light grey / Light grey      |
|         | Light grey / Crimson red     |