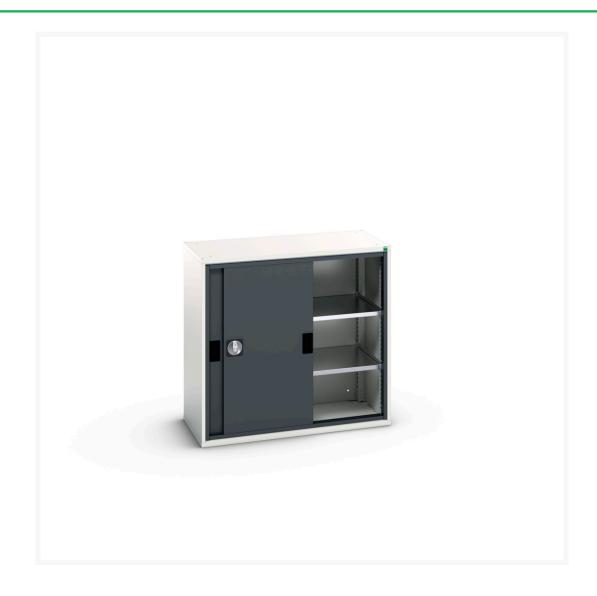

### **Short Description**

verso sliding door cupboard with 2 shelves WxDxH: 1050x550x1000mm

### **Additional Information**

| Door type             | Sliding       |
|-----------------------|---------------|
| Door height 1         | 925 mm        |
| Shelf load capacity   | 75kg          |
| Width                 | 1050          |
| Depth                 | 550           |
| Height                | 1000          |
| Customs tariff number | 94032080      |
| Product material      | Sheet steel   |
| Product surface       | Powder coated |