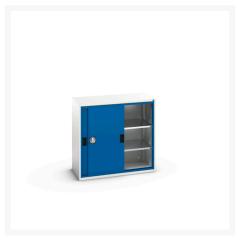

### **Short Description**

verso sliding door cupboard with 2 shelves WxDxH: 1050x550x1000mm

# **Product Options**

| Colour: | Light grey / Anthracite grey |
|---------|------------------------------|
|         | Light grey / Gentian blue    |
|         | Light grey / Light grey      |
|         | Light grey / Crimson red     |