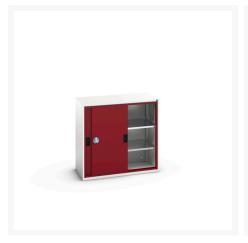

### **Short Description**

verso sliding door cupboard with 2 shelves WxDxH: 1050x550x1000mm

### **Additional Information**

| Door type             | Sliding       |
|-----------------------|---------------|
| Door height 1         | 925 mm        |
| Shelf load capacity   | 75kg          |
| Width                 | 1050          |
| Depth                 | 550           |
| Height                | 1000          |
| Customs tariff number | 94032080      |
| Product material      | Sheet steel   |
| Product surface       | Powder coated |

# **Product Options**

| Colour: | Light grey / Anthracite grey |
|---------|------------------------------|
|         | Light grey / Gentian blue    |
|         | Light grey / Light grey      |
|         | Light grey / Crimson red     |