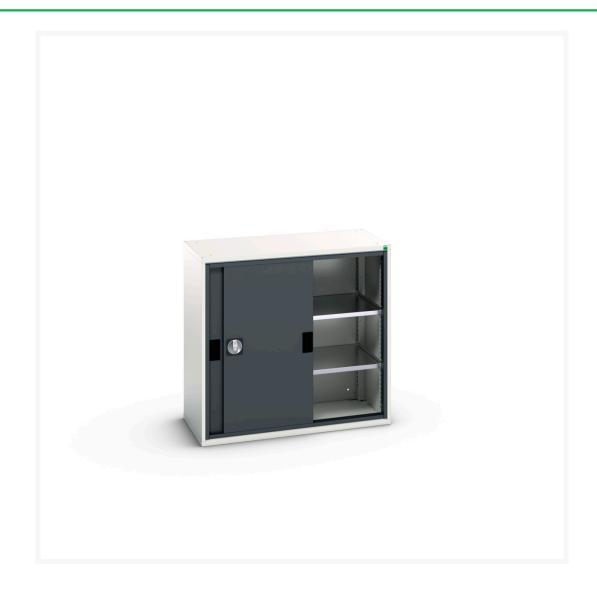

# 16926280. - verso sliding door cupboard

### **Short Description**

verso sliding door cupboard with 2 shelves WxDxH: 1050x550x1000mm

### **Additional Information**

| Door type             | Sliding       |
|-----------------------|---------------|
| Door height 1         | 925 mm        |
| Shelf load capacity   | 75kg          |
| Width                 | 1050          |
| Depth                 | 550           |
| Height                | 1000          |
| Customs tariff number | 94032080      |
| Product material      | Sheet steel   |
| Product surface       | Powder coated |