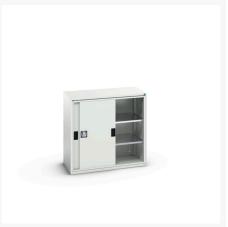

### **Short Description**

verso sliding door cupboard with 2 shelves WxDxH: 1050x550x1000mm

### **Additional Information**

| Door type             | Sliding       |
|-----------------------|---------------|
| Door height 1         | 925 mm        |
| Shelf load capacity   | 75kg          |
| Width                 | 1050          |
| Depth                 | 550           |
| Height                | 1000          |
| Customs tariff number | 94032080      |
| Product material      | Sheet steel   |
| Product surface       | Powder coated |

# **Product Options**

| Colour: | Light grey / Anthracite grey |
|---------|------------------------------|
|         | Light grey / Gentian blue    |
|         | Light grey / Light grey      |
|         | Light grey / Crimson red     |