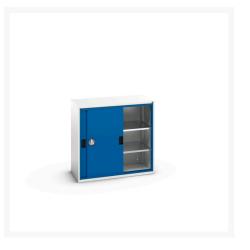

# 16926280. - verso sliding door cupboard

### **Short Description**

verso sliding door cupboard with 2 shelves WxDxH: 1050x550x1000mm

# **Product Options**

| Colour: | Light grey / Anthracite grey |
|---------|------------------------------|
|         | Light grey / Gentian blue    |
|         | Light grey / Light grey      |
|         | Light grey / Crimson red     |