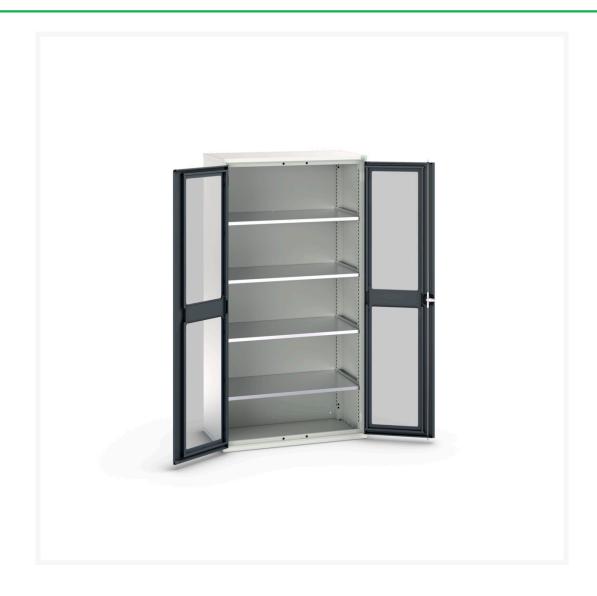

# 16926277. - verso window door cupboard

### **Short Description**

verso window door cupboard with 4 shelves WxDxH: 1050x550x2000mm

### **Additional Information**

| Door type             | Window        |
|-----------------------|---------------|
| Door height 1         | 1925 mm       |
| Shelf load capacity   | 75kg          |
| Width                 | 1050          |
| Depth                 | 550           |
| Height                | 2000          |
| Customs tariff number | 94032080      |
| Product material      | Sheet steel   |
| Product surface       | Powder coated |