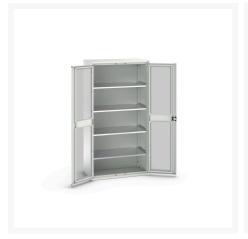

### **Short Description**

verso window door cupboard with 4 shelves WxDxH: 1050x550x2000mm

### **Additional Information**

| Door type             | Window        |
|-----------------------|---------------|
| Door height 1         | 1925 mm       |
| Shelf load capacity   | 75kg          |
| Width                 | 1050          |
| Depth                 | 550           |
| Height                | 2000          |
| Customs tariff number | 94032080      |
| Product material      | Sheet steel   |
| Product surface       | Powder coated |