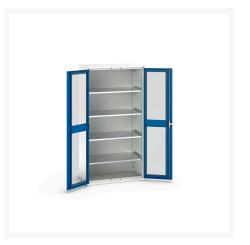

# 16926277. - verso window door cupboard

### **Short Description**

verso window door cupboard with 4 shelves WxDxH: 1050x550x2000mm

# **Product Options**

| Colour: | Light grey / Anthracite grey |
|---------|------------------------------|
|         | Light grey / Gentian blue    |
|         | Light grey / Light grey      |
|         | Light grey / Crimson red     |