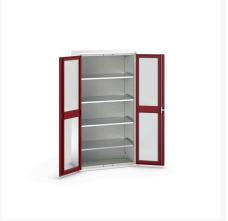

### **Short Description**

verso window door cupboard with 4 shelves WxDxH: 1050x550x2000mm

### **Additional Information**

| Door type             | Window        |
|-----------------------|---------------|
| Door height 1         | 1925 mm       |
| Shelf load capacity   | 75kg          |
| Width                 | 1050          |
| Depth                 | 550           |
| Height                | 2000          |
| Customs tariff number | 94032080      |
| Product material      | Sheet steel   |
| Product surface       | Powder coated |