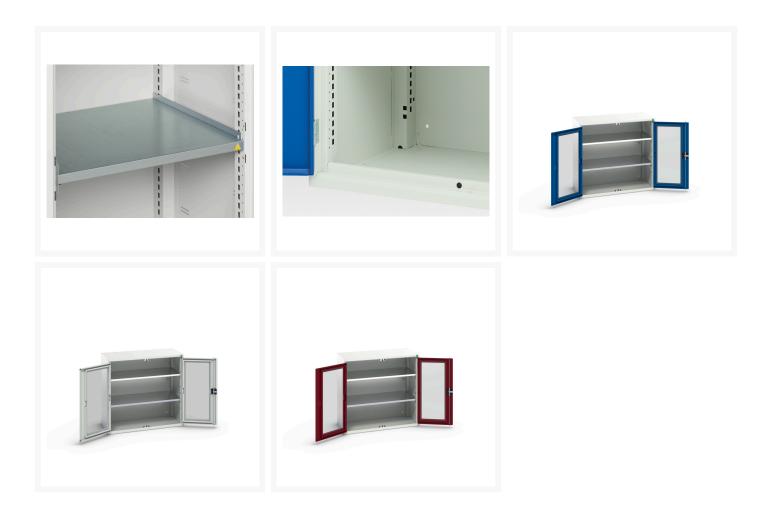

#### **Product Images**

## **Product Options**

| Colour: | Light grey / Anthracite grey |
|---------|------------------------------|
|         | Light grey / Gentian blue    |
|         | Light grey / Light grey      |
|         | Light grey / Crimson red     |