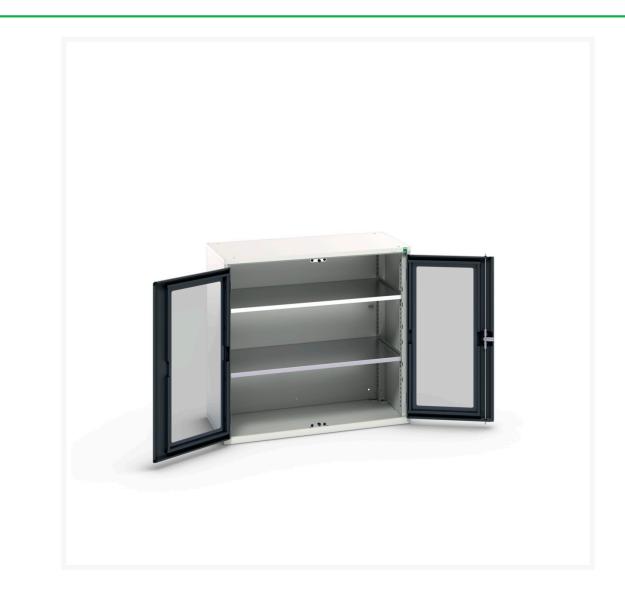

#### **Short Description**

verso window door cupboard with 2 shelves WxDxH: 1050x550x1000mm

### **Additional Information**

| Door type             | Window        |
|-----------------------|---------------|
| Door height 1         | 925 mm        |
| Shelf load capacity   | 75kg          |
| Width                 | 1050          |
| Depth                 | 550           |
| Height                | 1000          |
| Customs tariff number | 94032080      |
| Product material      | Sheet steel   |
| Product surface       | Powder coated |