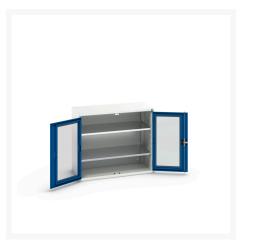

### **Short Description**

verso window door cupboard with 2 shelves WxDxH: 1050x550x900mm

# **Product Options**

| Colour: | Light grey / Anthracite grey |
|---------|------------------------------|
|         | Light grey / Gentian blue    |
|         | Light grey / Light grey      |
|         | Light grey / Crimson red     |