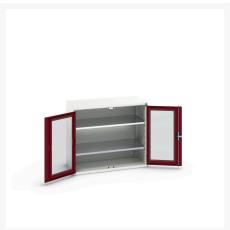

### **Short Description**

verso window door cupboard with 2 shelves WxDxH: 1050x550x900mm

### **Additional Information**

| Door type             | Window        |
|-----------------------|---------------|
| Door height 1         | 825 mm        |
| Shelf load capacity   | 75kg          |
| Width                 | 1050          |
| Depth                 | 550           |
| Height                | 900           |
| Customs tariff number | 94032080      |
| Product material      | Sheet steel   |
| Product surface       | Powder coated |

# **Product Options**

| Colour: | Light grey / Anthracite grey |
|---------|------------------------------|
|         | Light grey / Gentian blue    |
|         | Light grey / Light grey      |
|         | Light grey / Crimson red     |