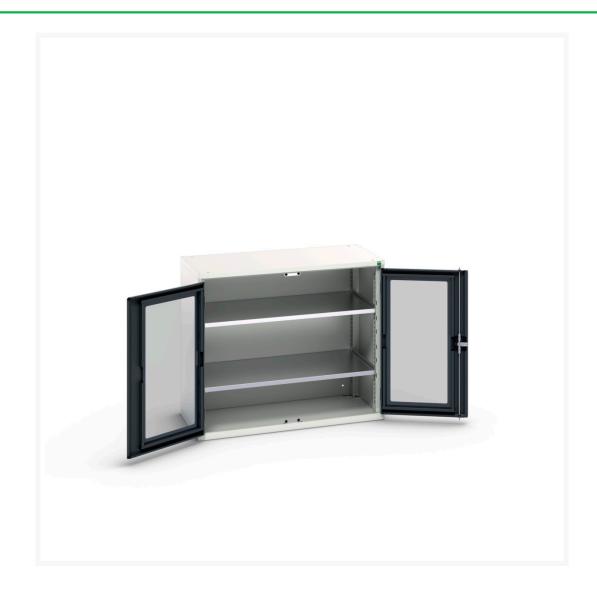

### **Short Description**

verso window door cupboard with 2 shelves WxDxH: 1050x550x900mm

### **Additional Information**

| Door type             | Window        |
|-----------------------|---------------|
| Door height 1         | 825 mm        |
| Shelf load capacity   | 75kg          |
| Width                 | 1050          |
| Depth                 | 550           |
| Height                | 900           |
| Customs tariff number | 94032080      |
| Product material      | Sheet steel   |
| Product surface       | Powder coated |