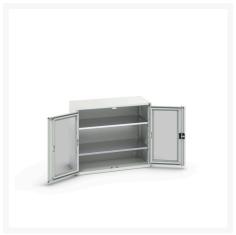

### **Short Description**

verso window door cupboard with 2 shelves WxDxH: 1050x550x900mm

### **Additional Information**

| Door type             | Window        |
|-----------------------|---------------|
| Door height 1         | 825 mm        |
| Shelf load capacity   | 75kg          |
| Width                 | 1050          |
| Depth                 | 550           |
| Height                | 900           |
| Customs tariff number | 94032080      |
| Product material      | Sheet steel   |
| Product surface       | Powder coated |

# **Product Options**

| Colour: | Light grey / Anthracite grey |
|---------|------------------------------|
|         | Light grey / Gentian blue    |
|         | Light grey / Light grey      |
|         | Light grey / Crimson red     |