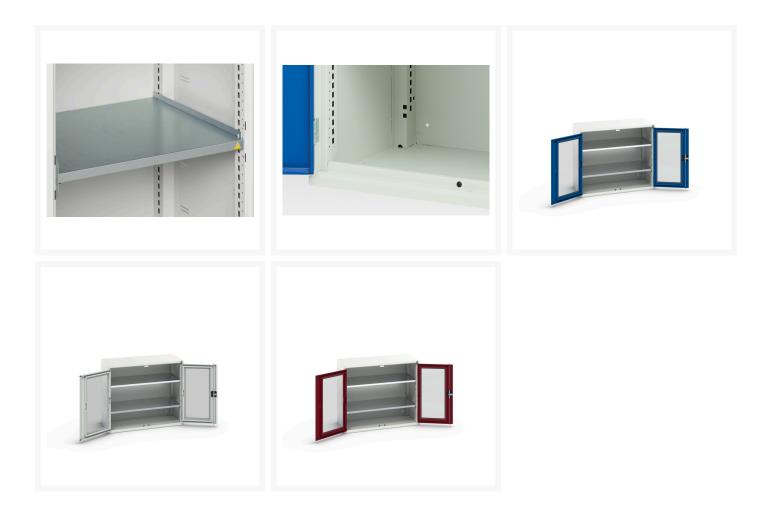

#### **Product Images**

## **Product Options**

| Colour: | Light grey / Anthracite grey |
|---------|------------------------------|
|         | Light grey / Gentian blue    |
|         | Light grey / Light grey      |
|         | Light grey / Crimson red     |