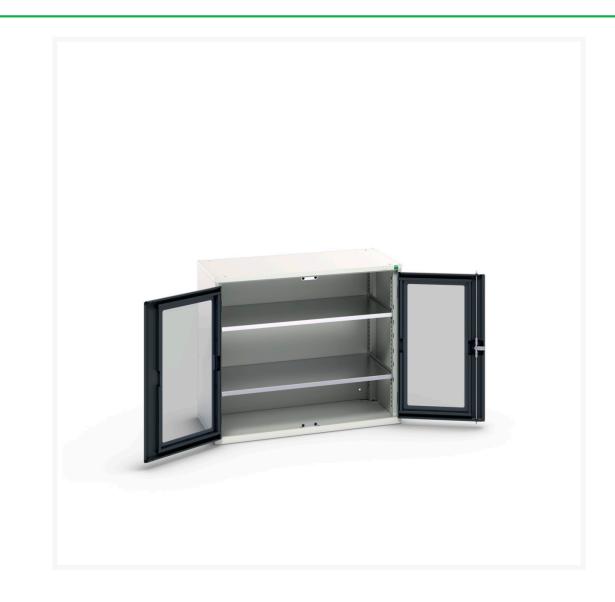

# 16926275. - verso window door cupboard

#### **Short Description**

verso window door cupboard with 2 shelves WxDxH: 1050x550x900mm

### **Additional Information**

| Door type             | Window        |
|-----------------------|---------------|
| Door height 1         | 825 mm        |
| Shelf load capacity   | 75kg          |
| Width                 | 1050          |
| Depth                 | 550           |
| Height                | 900           |
| Customs tariff number | 94032080      |
| Product material      | Sheet steel   |
| Product surface       | Powder coated |