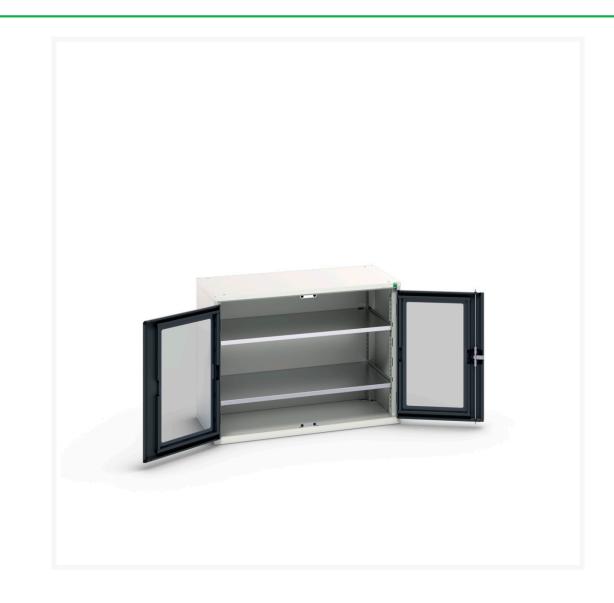

# 16926274. - verso window door cupboard

#### **Short Description**

verso window door cupboard with 2 shelves WxDxH: 1050x550x800mm

### **Additional Information**

| Door type             | Window        |
|-----------------------|---------------|
| Door height 1         | 725 mm        |
| Shelf load capacity   | 75kg          |
| Width                 | 1050          |
| Depth                 | 550           |
| Height                | 800           |
| Customs tariff number | 94032080      |
| Product material      | Sheet steel   |
| Product surface       | Powder coated |