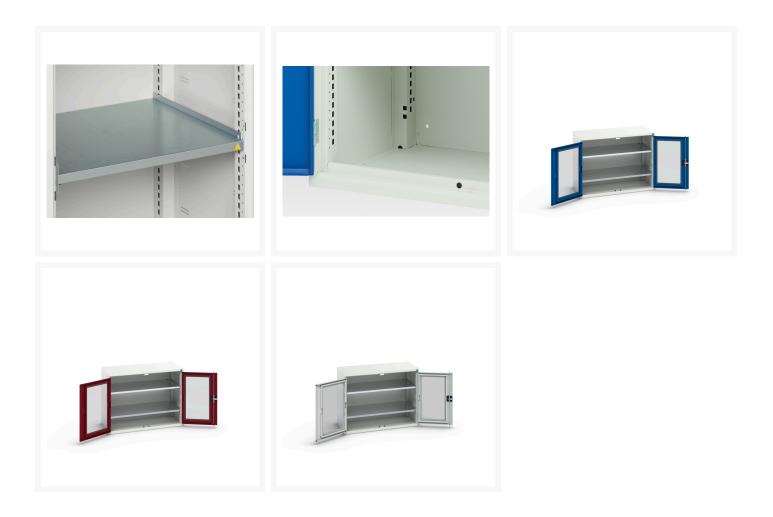

#### **Product Images**

## **Product Options**

| Colour: | Light grey / Anthracite grey |
|---------|------------------------------|
|         | Light grey / Gentian blue    |
|         | Light grey / Light grey      |
|         | Light grey / Crimson red     |