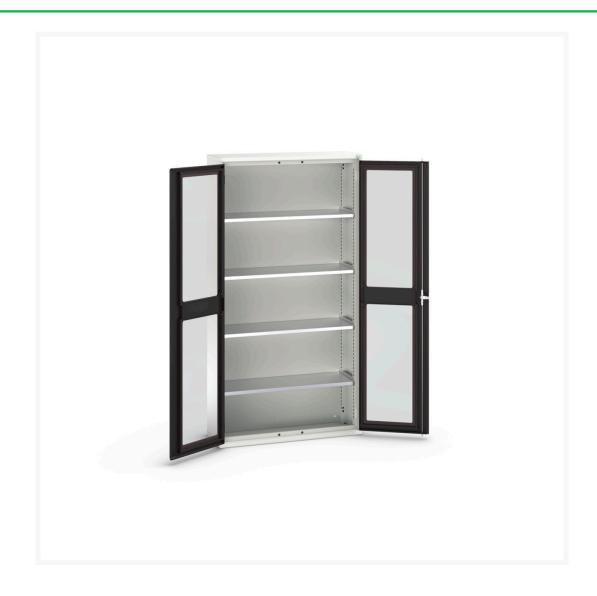

### **Short Description**

verso window door cupboard with 4 shelves WxDxH: 1050x350x2000mm

### **Additional Information**

| Door type             | Window        |
|-----------------------|---------------|
| Door height 1         | 1925 mm       |
| Shelf load capacity   | 75kg          |
| Width                 | 1050          |
| Depth                 | 350           |
| Height                | 2000          |
| Customs tariff number | 94032080      |
| Product material      | Sheet steel   |
| Product surface       | Powder coated |