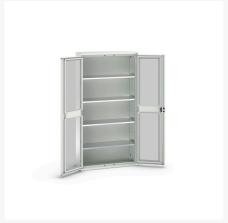

### **Short Description**

verso window door cupboard with 4 shelves WxDxH: 1050x350x2000mm

### **Additional Information**

| Door type             | Window        |
|-----------------------|---------------|
| Door height 1         | 1925 mm       |
| Shelf load capacity   | 75kg          |
| Width                 | 1050          |
| Depth                 | 350           |
| Height                | 2000          |
| Customs tariff number | 94032080      |
| Product material      | Sheet steel   |
| Product surface       | Powder coated |