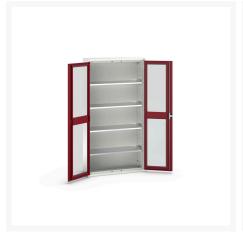

### **Short Description**

verso window door cupboard with 4 shelves WxDxH: 1050x350x2000mm

### **Additional Information**

| Door type             | Window        |
|-----------------------|---------------|
| Door height 1         | 1925 mm       |
| Shelf load capacity   | 75kg          |
| Width                 | 1050          |
| Depth                 | 350           |
| Height                | 2000          |
| Customs tariff number | 94032080      |
| Product material      | Sheet steel   |
| Product surface       | Powder coated |