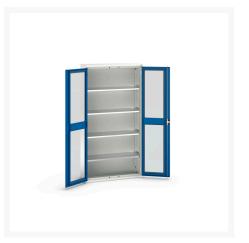

### **Short Description**

verso window door cupboard with 4 shelves WxDxH: 1050x350x2000mm

# **Product Options**

| Colour: | Light grey / Anthracite grey |
|---------|------------------------------|
|         | Light grey / Gentian blue    |
|         | Light grey / Light grey      |
|         | Light grey / Crimson red     |