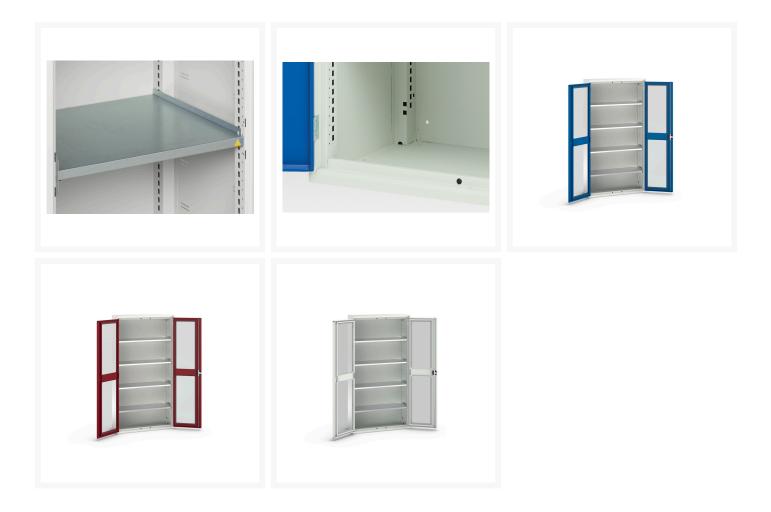

#### **Product Images**

## **Product Options**

| Colour: | Light grey / Anthracite grey |
|---------|------------------------------|
|         | Light grey / Gentian blue    |
|         | Light grey / Light grey      |
|         | Light grey / Crimson red     |