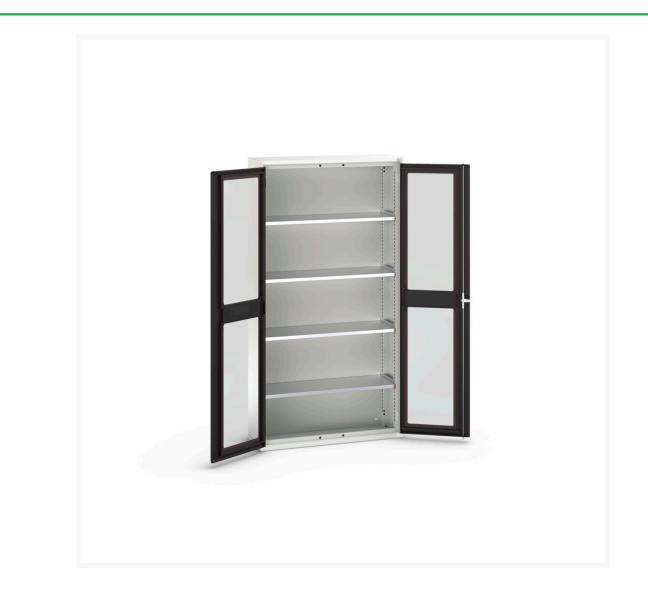

# 16926273. - verso window door cupboard

#### **Short Description**

verso window door cupboard with 4 shelves WxDxH: 1050x350x2000mm

### **Additional Information**

| Door type             | Window        |
|-----------------------|---------------|
| Door height 1         | 1925 mm       |
| Shelf load capacity   | 75kg          |
| Width                 | 1050          |
| Depth                 | 350           |
| Height                | 2000          |
| Customs tariff number | 94032080      |
| Product material      | Sheet steel   |
| Product surface       | Powder coated |