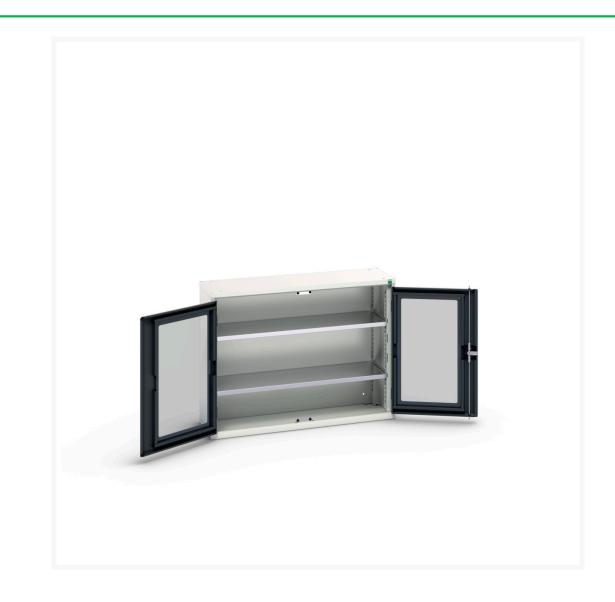

# 16926270. - verso window door cupboard

#### **Short Description**

verso window door cupboard with 2 shelves WxDxH: 1050x350x800mm

### **Additional Information**

| Door type             | Window        |
|-----------------------|---------------|
| Door height 1         | 725 mm        |
| Shelf load capacity   | 75kg          |
| Width                 | 1050          |
| Depth                 | 350           |
| Height                | 800           |
| Customs tariff number | 94032080      |
| Product material      | Sheet steel   |
| Product surface       | Powder coated |