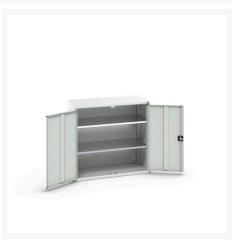

### **Short Description**

verso shelf cupboard with 2 shelves WxDxH: 1050x550x1000mm

### **Additional Information**

| Door type             | Plain         |
|-----------------------|---------------|
| Door height 1         | 925 mm        |
| Shelf load capacity   | 75kg          |
| Width                 | 1050          |
| Depth                 | 550           |
| Height                | 1000          |
| Customs tariff number | 94032080      |
| Product material      | Sheet steel   |
| Product surface       | Powder coated |

## **Product Options**

| Colour: | Light grey / Anthracite grey |
|---------|------------------------------|
|         | Light grey / Gentian blue    |
|         | Light grey / Light grey      |
|         | Light grey / Crimson red     |