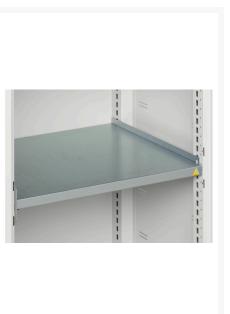

### **Short Description**

verso shelf cupboard with 2 shelves WxDxH: 1050x550x1000mm

### **Additional Information**

| Door type             | Plain         |
|-----------------------|---------------|
| Door height 1         | 925 mm        |
| Shelf load capacity   | 75kg          |
| Width                 | 1050          |
| Depth                 | 550           |
| Height                | 1000          |
| Customs tariff number | 94032080      |
| Product material      | Sheet steel   |
| Product surface       | Powder coated |