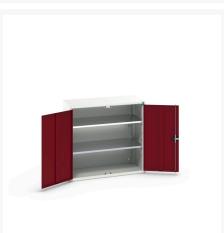

### **Short Description**

verso shelf cupboard with 2 shelves WxDxH: 1050x550x1000mm

### **Additional Information**

| Door type             | Plain         |
|-----------------------|---------------|
| Door height 1         | 925 mm        |
| Shelf load capacity   | 75kg          |
| Width                 | 1050          |
| Depth                 | 550           |
| Height                | 1000          |
| Customs tariff number | 94032080      |
| Product material      | Sheet steel   |
| Product surface       | Powder coated |

## **Product Options**

| Colour: | Light grey / Anthracite grey |
|---------|------------------------------|
|         | Light grey / Gentian blue    |
|         | Light grey / Light grey      |
|         | Light grey / Crimson red     |