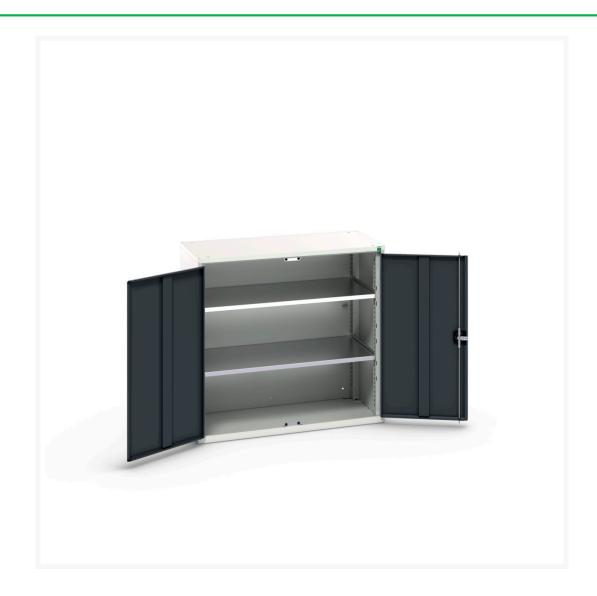

# 16926259. - verso shelf cupboard

### **Short Description**

verso shelf cupboard with 2 shelves WxDxH: 1050x550x1000mm

### **Additional Information**

| Door type             | Plain         |
|-----------------------|---------------|
| Door height 1         | 925 mm        |
| Shelf load capacity   | 75kg          |
| Width                 | 1050          |
| Depth                 | 550           |
| Height                | 1000          |
| Customs tariff number | 94032080      |
| Product material      | Sheet steel   |
| Product surface       | Powder coated |