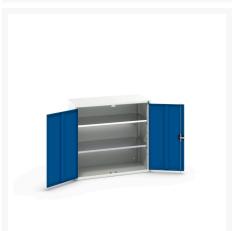

### **Short Description**

verso shelf cupboard with 2 shelves WxDxH: 1050x550x1000mm

### **Additional Information**

| Door type             | Plain         |
|-----------------------|---------------|
| Door height 1         | 925 mm        |
| Shelf load capacity   | 75kg          |
| Width                 | 1050          |
| Depth                 | 550           |
| Height                | 1000          |
| Customs tariff number | 94032080      |
| Product material      | Sheet steel   |
| Product surface       | Powder coated |

## **Product Options**

| Colour: | Light grey / Anthracite grey |
|---------|------------------------------|
|         | Light grey / Gentian blue    |
|         | Light grey / Light grey      |
|         | Light grey / Crimson red     |