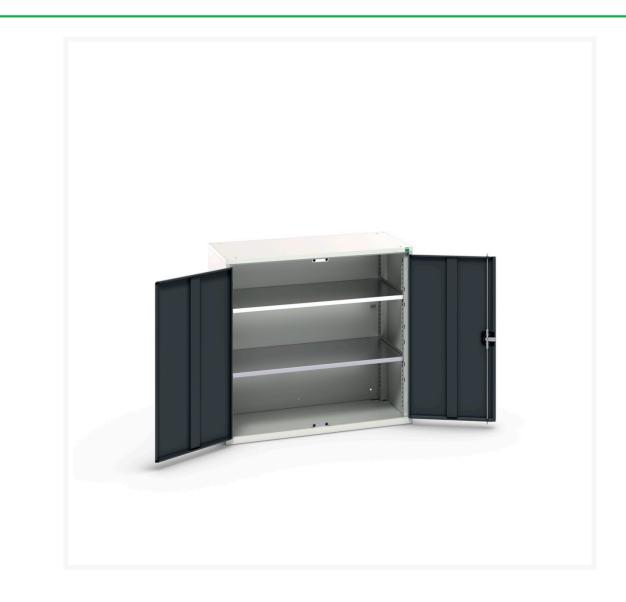

# 16926259. - verso shelf cupboard

#### **Short Description**

verso shelf cupboard with 2 shelves WxDxH: 1050x550x1000mm

### **Additional Information**

| Door type             | Plain         |
|-----------------------|---------------|
| Door height 1         | 925 mm        |
| Shelf load capacity   | 75kg          |
| Width                 | 1050          |
| Depth                 | 550           |
| Height                | 1000          |
| Customs tariff number | 94032080      |
| Product material      | Sheet steel   |
| Product surface       | Powder coated |