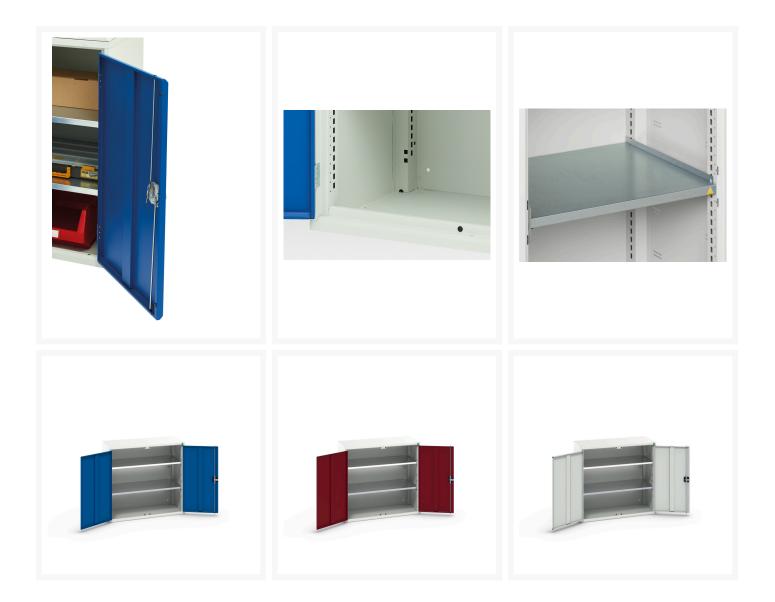

## **Product Options**

| Colour: | Light grey / Anthracite grey |
|---------|------------------------------|
|         | Light grey / Gentian blue    |
|         | Light grey / Light grey      |
|         | Light grey / Crimson red     |