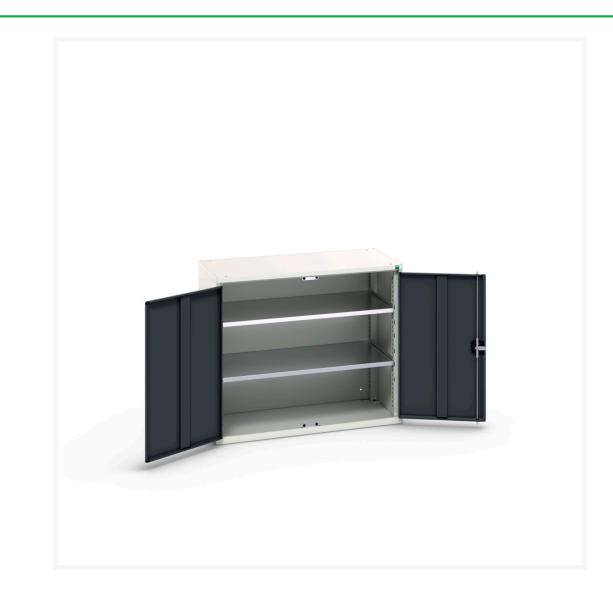

# 16926247. - verso shelf cupboard

#### **Short Description**

verso shelf cupboard with 2 shelves WxDxH: 1050x550x900mm

### **Additional Information**

| Door type             | Plain         |
|-----------------------|---------------|
| Door height 1         | 825 mm        |
| Shelf load capacity   | 75kg          |
| Width                 | 1050          |
| Depth                 | 550           |
| Height                | 900           |
| Customs tariff number | 94032080      |
| Product material      | Sheet steel   |
| Product surface       | Powder coated |