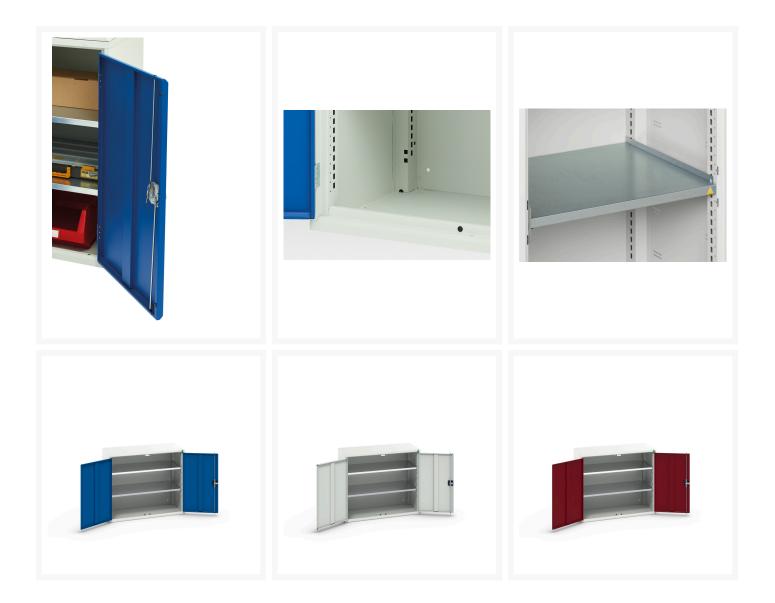

## **Product Options**

| Colour: | Light grey / Anthracite grey |
|---------|------------------------------|
|         | Light grey / Gentian blue    |
|         | Light grey / Light grey      |
|         | Light grey / Crimson red     |