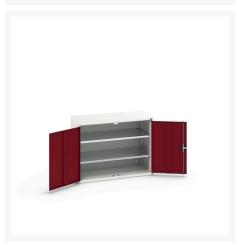

### **Short Description**

verso shelf cupboard with 2 shelves WxDxH: 1050x550x800mm

## **Product Options**

| Colour: | Light grey / Anthracite grey |
|---------|------------------------------|
|         | Light grey / Gentian blue    |
|         | Light grey / Light grey      |
|         | Light grey / Crimson red     |