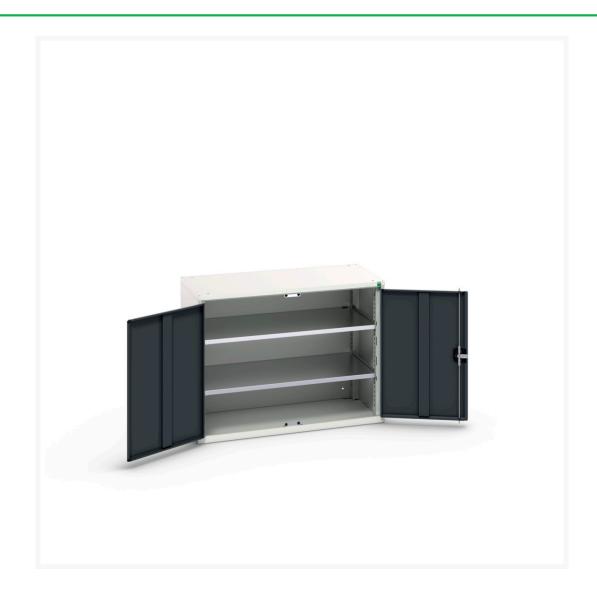

# 16926238. - verso shelf cupboard

### **Short Description**

verso shelf cupboard with 2 shelves WxDxH: 1050x550x800mm

### **Additional Information**

| Door type             | Plain         |
|-----------------------|---------------|
| Door height 1         | 725 mm        |
| Shelf load capacity   | 75kg          |
| Width                 | 1050          |
| Depth                 | 550           |
| Height                | 800           |
| Customs tariff number | 94032080      |
| Product material      | Sheet steel   |
| Product surface       | Powder coated |