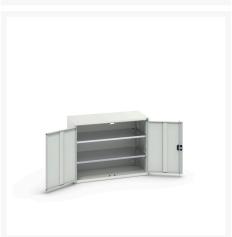

### **Short Description**

verso shelf cupboard with 2 shelves WxDxH: 1050x550x800mm

## **Product Options**

| Colour: | Light grey / Anthracite grey |
|---------|------------------------------|
|         | Light grey / Gentian blue    |
|         | Light grey / Light grey      |
|         | Light grey / Crimson red     |