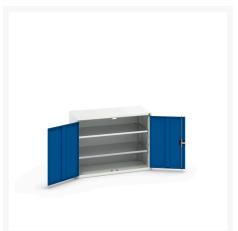

### **Short Description**

verso shelf cupboard with 2 shelves WxDxH: 1050x550x800mm

## **Product Options**

| Colour: | Light grey / Anthracite grey |
|---------|------------------------------|
|         | Light grey / Gentian blue    |
|         | Light grey / Light grey      |
|         | Light grey / Crimson red     |