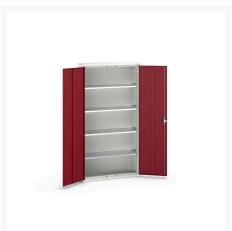

### **Short Description**

verso shelf cupboard with 4 shelves WxDxH: 1050x350x2000mm

## **Product Options**

| Colour: | Light grey / Anthracite grey |
|---------|------------------------------|
|         | Light grey / Gentian blue    |
|         | Light grey / Light grey      |
|         | Light grey / Crimson red     |