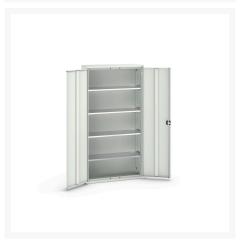

### **Short Description**

verso shelf cupboard with 4 shelves WxDxH: 1050x350x2000mm

## **Product Options**

| Colour: | Light grey / Anthracite grey |
|---------|------------------------------|
|         | Light grey / Gentian blue    |
|         | Light grey / Light grey      |
|         | Light grey / Crimson red     |