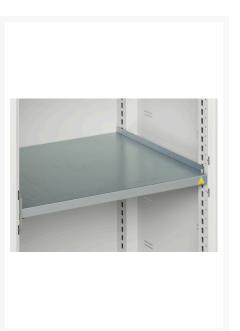

### **Short Description**

verso shelf cupboard with 4 shelves WxDxH: 1050x350x2000mm

### **Additional Information**

| Door type             | Plain         |
|-----------------------|---------------|
| Door height 1         | 1925 mm       |
| Shelf load capacity   | 75kg          |
| Width                 | 1050          |
| Depth                 | 350           |
| Height                | 2000          |
| Customs tariff number | 94032080      |
| Product material      | Sheet steel   |
| Product surface       | Powder coated |