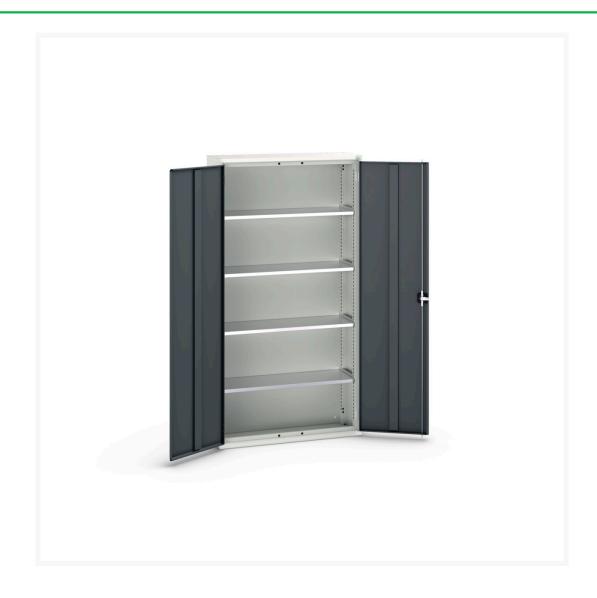

### **Short Description**

verso shelf cupboard with 4 shelves WxDxH: 1050x350x2000mm

### **Additional Information**

| Door type             | Plain         |
|-----------------------|---------------|
| Door height 1         | 1925 mm       |
| Shelf load capacity   | 75kg          |
| Width                 | 1050          |
| Depth                 | 350           |
| Height                | 2000          |
| Customs tariff number | 94032080      |
| Product material      | Sheet steel   |
| Product surface       | Powder coated |