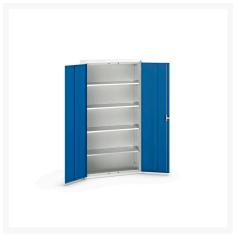

### **Short Description**

verso shelf cupboard with 4 shelves WxDxH: 1050x350x2000mm

## **Product Options**

| Colour: | Light grey / Anthracite grey |
|---------|------------------------------|
|         | Light grey / Gentian blue    |
|         | Light grey / Light grey      |
|         | Light grey / Crimson red     |