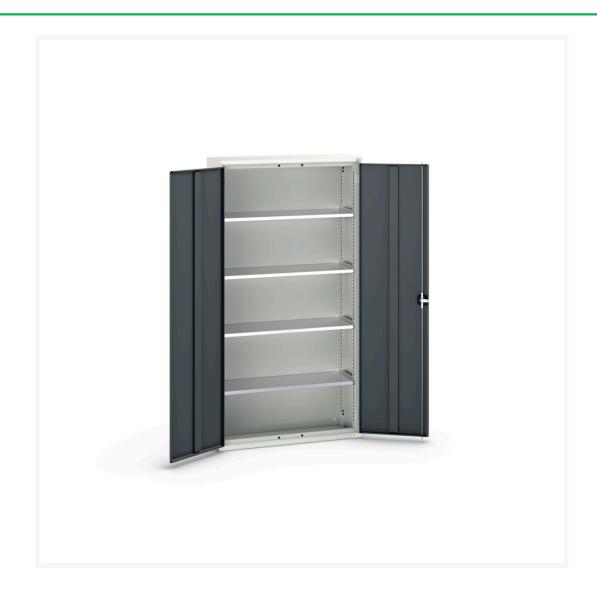

# 16926219. - verso shelf cupboard

### **Short Description**

verso shelf cupboard with 4 shelves WxDxH: 1050x350x2000mm

### **Additional Information**

| Door type             | Plain         |
|-----------------------|---------------|
| Door height 1         | 1925 mm       |
| Shelf load capacity   | 75kg          |
| Width                 | 1050          |
| Depth                 | 350           |
| Height                | 2000          |
| Customs tariff number | 94032080      |
| Product material      | Sheet steel   |
| Product surface       | Powder coated |