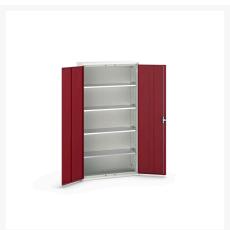

### **Short Description**

verso shelf cupboard with 4 shelves WxDxH: 1050x350x2000mm

## **Product Options**

| Colour: | Light grey / Anthracite grey |
|---------|------------------------------|
|         | Light grey / Gentian blue    |
|         | Light grey / Light grey      |
|         | Light grey / Crimson red     |