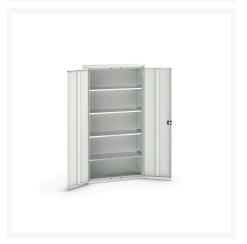

### **Short Description**

verso shelf cupboard with 4 shelves WxDxH: 1050x350x2000mm

## **Product Options**

| Colour: | Light grey / Anthracite grey |
|---------|------------------------------|
|         | Light grey / Gentian blue    |
|         | Light grey / Light grey      |
|         | Light grey / Crimson red     |