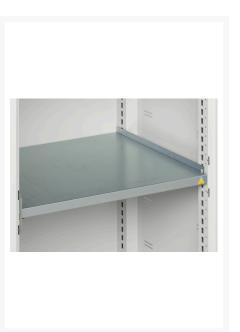

### **Short Description**

verso shelf cupboard with 4 shelves WxDxH: 1050x350x2000mm

### **Additional Information**

| Door type             | Plain         |
|-----------------------|---------------|
| Door height 1         | 1925 mm       |
| Shelf load capacity   | 75kg          |
| Width                 | 1050          |
| Depth                 | 350           |
| Height                | 2000          |
| Customs tariff number | 94032080      |
| Product material      | Sheet steel   |
| Product surface       | Powder coated |