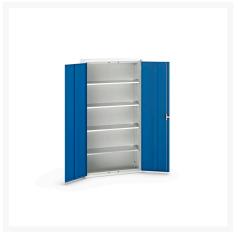

### **Short Description**

verso shelf cupboard with 4 shelves WxDxH: 1050x350x2000mm

## **Product Options**

| Colour: | Light grey / Anthracite grey |
|---------|------------------------------|
|         | Light grey / Gentian blue    |
|         | Light grey / Light grey      |
|         | Light grey / Crimson red     |