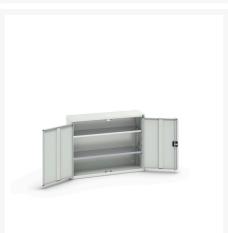

#### **Short Description**

verso wall / shelf cupboard with 2 shelves WxDxH: 1050x350x800mm

### **Additional Information**

| Door type             | Plain         |
|-----------------------|---------------|
| Door height 1         | 725 mm        |
| Shelf load capacity   | 75kg          |
| Width                 | 1050          |
| Depth                 | 350           |
| Height                | 800           |
| Customs tariff number | 94032080      |
| Product material      | Sheet steel   |
| Product surface       | Powder coated |

## **Product Options**

| Colour: | Light grey / Anthracite grey |
|---------|------------------------------|
|         | Light grey / Gentian blue    |
|         | Light grey / Light grey      |
|         | Light grey / Crimson red     |