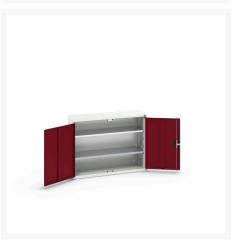

#### **Short Description**

verso wall / shelf cupboard with 2 shelves WxDxH: 1050x350x800mm

### **Additional Information**

| Door type             | Plain         |
|-----------------------|---------------|
| Door height 1         | 725 mm        |
| Shelf load capacity   | 75kg          |
| Width                 | 1050          |
| Depth                 | 350           |
| Height                | 800           |
| Customs tariff number | 94032080      |
| Product material      | Sheet steel   |
| Product surface       | Powder coated |

## **Product Options**

| Colour: | Light grey / Anthracite grey |
|---------|------------------------------|
|         | Light grey / Gentian blue    |
|         | Light grey / Light grey      |
|         | Light grey / Crimson red     |