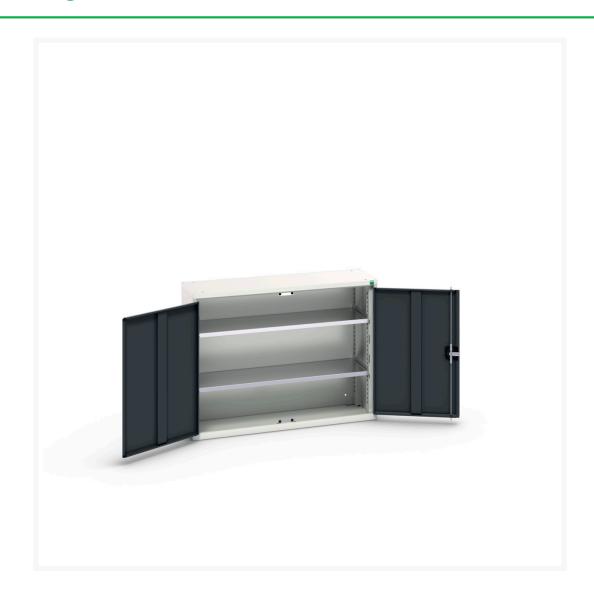

# 16926208. - verso wall / shelf cupboard

#### **Short Description**

verso wall / shelf cupboard with 2 shelves WxDxH: 1050x350x800mm

### **Additional Information**

| Door type             | Plain         |
|-----------------------|---------------|
| Door height 1         | 725 mm        |
| Shelf load capacity   | 75kg          |
| Width                 | 1050          |
| Depth                 | 350           |
| Height                | 800           |
| Customs tariff number | 94032080      |
| Product material      | Sheet steel   |
| Product surface       | Powder coated |