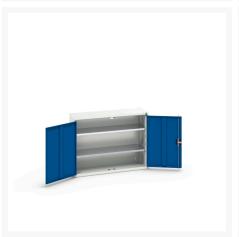

#### **Short Description**

verso wall / shelf cupboard with 2 shelves WxDxH: 1050x350x800mm

### **Additional Information**

| Door type             | Plain         |
|-----------------------|---------------|
| Door height 1         | 725 mm        |
| Shelf load capacity   | 75kg          |
| Width                 | 1050          |
| Depth                 | 350           |
| Height                | 800           |
| Customs tariff number | 94032080      |
| Product material      | Sheet steel   |
| Product surface       | Powder coated |

## **Product Options**

| Colour: | Light grey / Anthracite grey |
|---------|------------------------------|
|         | Light grey / Gentian blue    |
|         | Light grey / Light grey      |
|         | Light grey / Crimson red     |