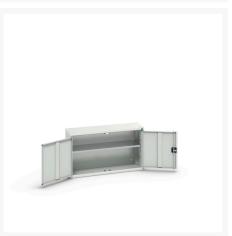

#### **Short Description**

verso wall / shelf cupboard with 1 shelf WxDxH: 1050x350x600mm

## **Product Options**

| Colour: | Light grey / Anthracite grey |
|---------|------------------------------|
|         | Light grey / Gentian blue    |
|         | Light grey / Light grey      |
|         | Light grey / Crimson red     |