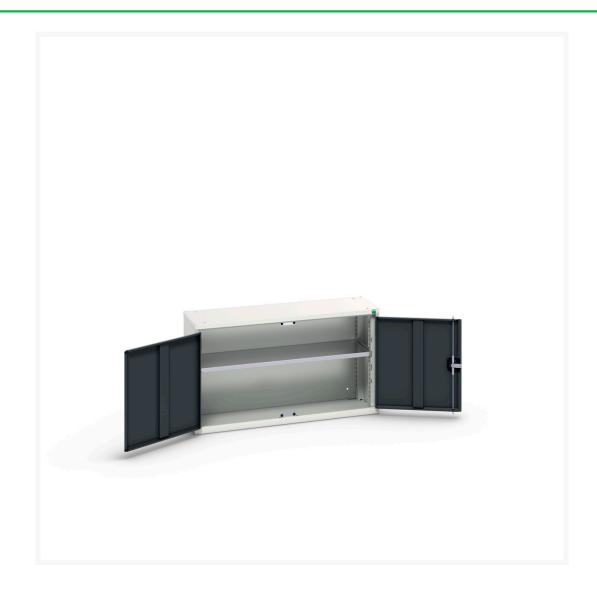

# 16926202. - verso wall / shelf cupboard

#### **Short Description**

verso wall / shelf cupboard with 1 shelf WxDxH: 1050x350x600mm

### **Additional Information**

| Door type             | Plain         |
|-----------------------|---------------|
| Door height 1         | 525 mm        |
| Shelf load capacity   | 75kg          |
| Width                 | 1050          |
| Depth                 | 350           |
| Height                | 600           |
| Customs tariff number | 94032080      |
| Product material      | Sheet steel   |
| Product surface       | Powder coated |