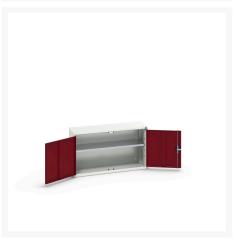

#### **Short Description**

verso wall / shelf cupboard with 1 shelf WxDxH: 1050x350x600mm

## **Product Options**

| Colour: | Light grey / Anthracite grey |
|---------|------------------------------|
|         | Light grey / Gentian blue    |
|         | Light grey / Light grey      |
|         | Light grey / Crimson red     |