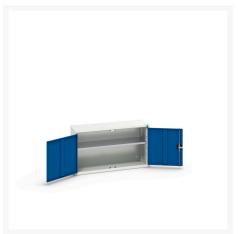

#### **Short Description**

verso wall / shelf cupboard with 1 shelf WxDxH: 1050x350x600mm

## **Product Options**

| Colour: | Light grey / Anthracite grey |
|---------|------------------------------|
|         | Light grey / Gentian blue    |
|         | Light grey / Light grey      |
|         | Light grey / Crimson red     |