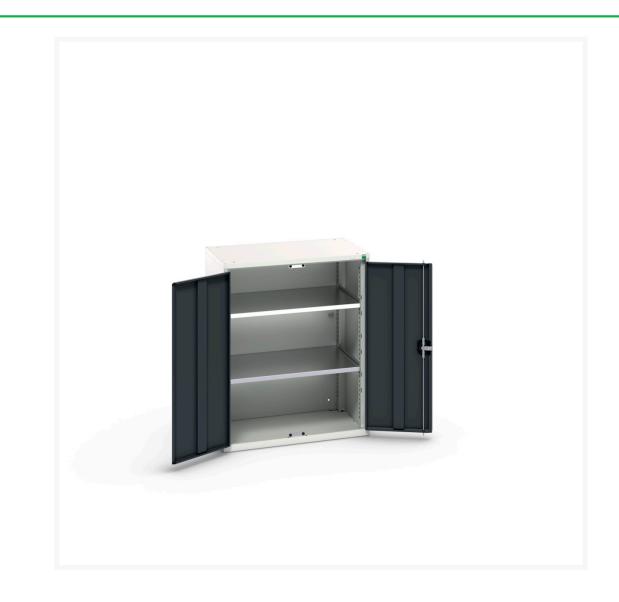

# 16926159. - verso shelf cupboard

#### **Short Description**

verso shelf cupboard with 2 shelves WxDxH: 800x550x1000mm

### **Additional Information**

| Door type             | Plain         |
|-----------------------|---------------|
| Door height 1         | 925 mm        |
| Shelf load capacity   | 75kg          |
| Width                 | 800           |
| Depth                 | 550           |
| Height                | 1000          |
| Customs tariff number | 94032080      |
| Product material      | Sheet steel   |
| Product surface       | Powder coated |