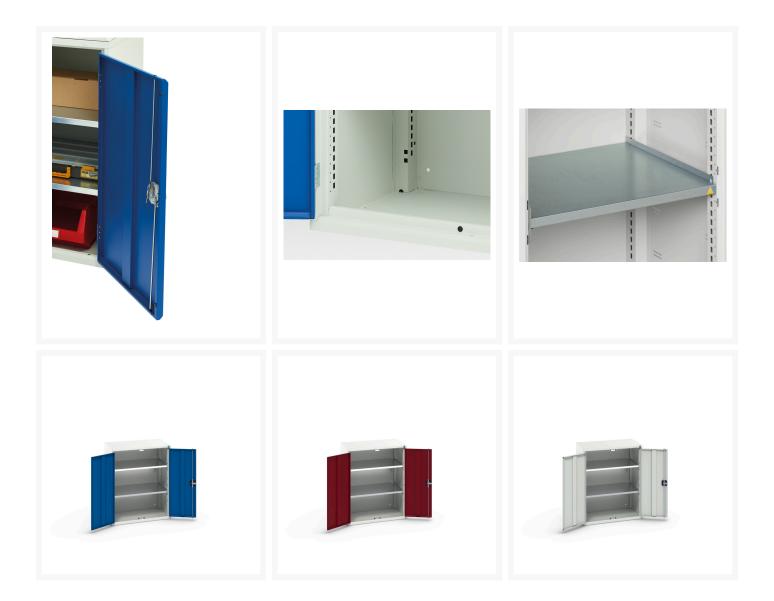

#### **Product Images**

## **Product Options**

| Colour: | Anthracite grey           |
|---------|---------------------------|
|         | Light grey / Gentian blue |
|         | Light grey / Light grey   |
|         | Light grey / Crimson red  |