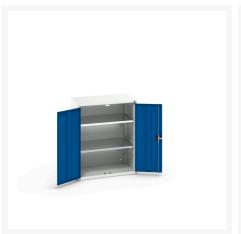

### **Short Description**

verso shelf cupboard with 2 shelves WxDxH: 800x550x1000mm

## **Product Options**

| Colour: | Anthracite grey           |
|---------|---------------------------|
|         | Light grey / Gentian blue |
|         | Light grey / Light grey   |
|         | Light grey / Crimson red  |