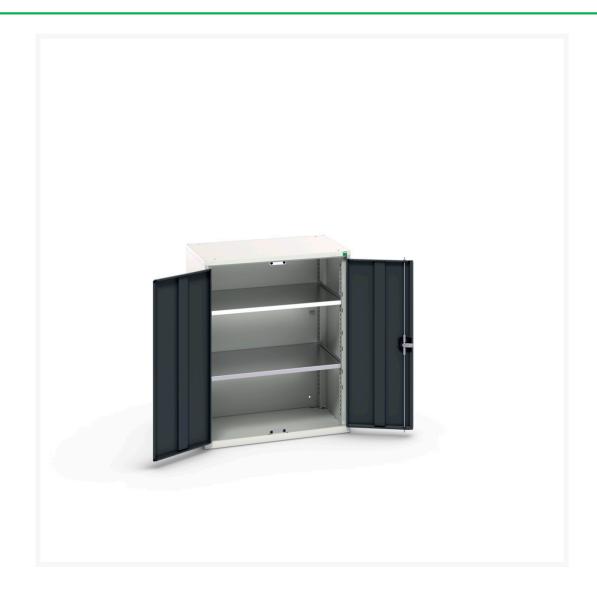

# 16926159. - verso shelf cupboard

### **Short Description**

verso shelf cupboard with 2 shelves WxDxH: 800x550x1000mm

### **Additional Information**

| Door type             | Plain         |
|-----------------------|---------------|
| Door height 1         | 925 mm        |
| Shelf load capacity   | 75kg          |
| Width                 | 800           |
| Depth                 | 550           |
| Height                | 1000          |
| Customs tariff number | 94032080      |
| Product material      | Sheet steel   |
| Product surface       | Powder coated |