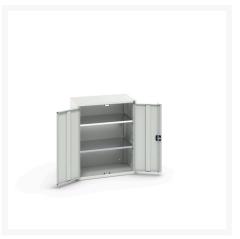

### **Short Description**

verso shelf cupboard with 2 shelves WxDxH: 800x550x1000mm

## **Product Options**

| Colour: | Anthracite grey           |
|---------|---------------------------|
|         | Light grey / Gentian blue |
|         | Light grey / Light grey   |
|         | Light grey / Crimson red  |