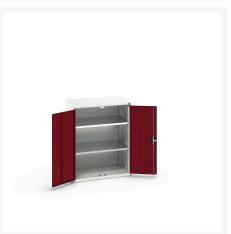

### **Short Description**

verso shelf cupboard with 2 shelves WxDxH: 800x550x1000mm

## **Product Options**

| Colour: | Anthracite grey           |
|---------|---------------------------|
|         | Light grey / Gentian blue |
|         | Light grey / Light grey   |
|         | Light grey / Crimson red  |