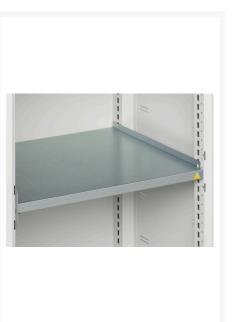

### **Short Description**

verso shelf cupboard with 2 shelves WxDxH: 800x550x900mm

### **Additional Information**

| Door type             | Plain         |
|-----------------------|---------------|
| Door height 1         | 825 mm        |
| Shelf load capacity   | 75kg          |
| Width                 | 800           |
| Depth                 | 550           |
| Height                | 900           |
| Customs tariff number | 94032080      |
| Product material      | Sheet steel   |
| Product surface       | Powder coated |