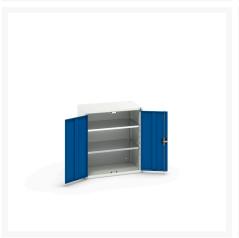

### **Short Description**

verso shelf cupboard with 2 shelves WxDxH: 800x550x900mm

### **Additional Information**

| Door type             | Plain         |
|-----------------------|---------------|
| Door height 1         | 825 mm        |
| Shelf load capacity   | 75kg          |
| Width                 | 800           |
| Depth                 | 550           |
| Height                | 900           |
| Customs tariff number | 94032080      |
| Product material      | Sheet steel   |
| Product surface       | Powder coated |

## **Product Options**

| Colour: | Light grey / Anthracite grey |
|---------|------------------------------|
|         | Light grey / Gentian blue    |
|         | Light grey / Light grey      |
|         | Light grey / Crimson red     |