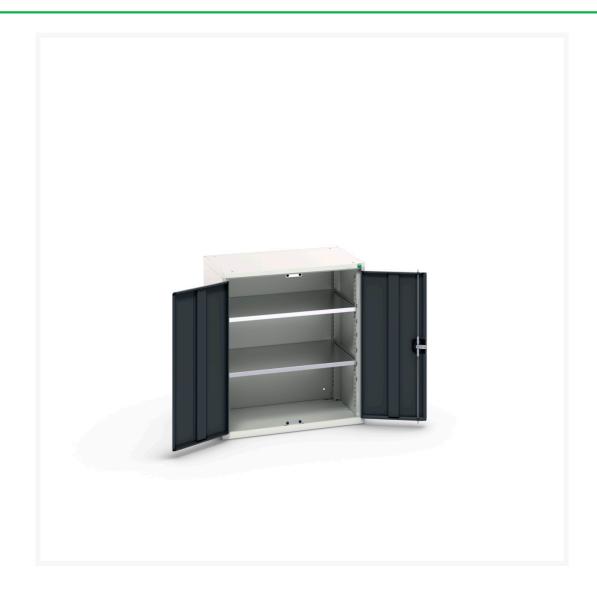

### **Short Description**

verso shelf cupboard with 2 shelves WxDxH: 800x550x900mm

### **Additional Information**

| Door type             | Plain         |
|-----------------------|---------------|
| Door height 1         | 825 mm        |
| Shelf load capacity   | 75kg          |
| Width                 | 800           |
| Depth                 | 550           |
| Height                | 900           |
| Customs tariff number | 94032080      |
| Product material      | Sheet steel   |
| Product surface       | Powder coated |