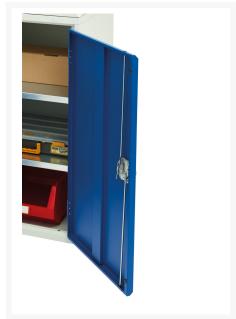

### **Additional Information**

| Door type             | Plain         |
|-----------------------|---------------|
| Door height 1         | 825 mm        |
| Shelf load capacity   | 75kg          |
| Width                 | 800           |
| Depth                 | 550           |
| Height                | 900           |
| Customs tariff number | 94032080      |
| Product material      | Sheet steel   |
| Product surface       | Powder coated |

## **Product Options**

| Colour: | Light grey / Anthracite grey |
|---------|------------------------------|
|         | Light grey / Gentian blue    |
|         | Light grey / Light grey      |
|         | Light grey / Crimson red     |