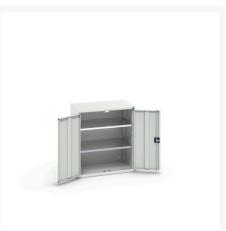

### **Short Description**

verso shelf cupboard with 2 shelves WxDxH: 800x550x900mm

### **Additional Information**

| Door type             | Plain         |
|-----------------------|---------------|
| Door height 1         | 825 mm        |
| Shelf load capacity   | 75kg          |
| Width                 | 800           |
| Depth                 | 550           |
| Height                | 900           |
| Customs tariff number | 94032080      |
| Product material      | Sheet steel   |
| Product surface       | Powder coated |

## **Product Options**

| Colour: | Light grey / Anthracite grey |
|---------|------------------------------|
|         | Light grey / Gentian blue    |
|         | Light grey / Light grey      |
|         | Light grey / Crimson red     |