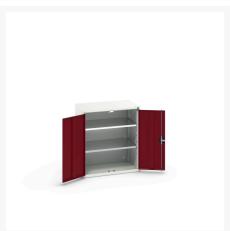

### **Short Description**

verso shelf cupboard with 2 shelves WxDxH: 800x550x900mm

### **Additional Information**

| Door type             | Plain         |
|-----------------------|---------------|
| Door height 1         | 825 mm        |
| Shelf load capacity   | 75kg          |
| Width                 | 800           |
| Depth                 | 550           |
| Height                | 900           |
| Customs tariff number | 94032080      |
| Product material      | Sheet steel   |
| Product surface       | Powder coated |

## **Product Options**

| Colour: | Light grey / Anthracite grey |
|---------|------------------------------|
|         | Light grey / Gentian blue    |
|         | Light grey / Light grey      |
|         | Light grey / Crimson red     |