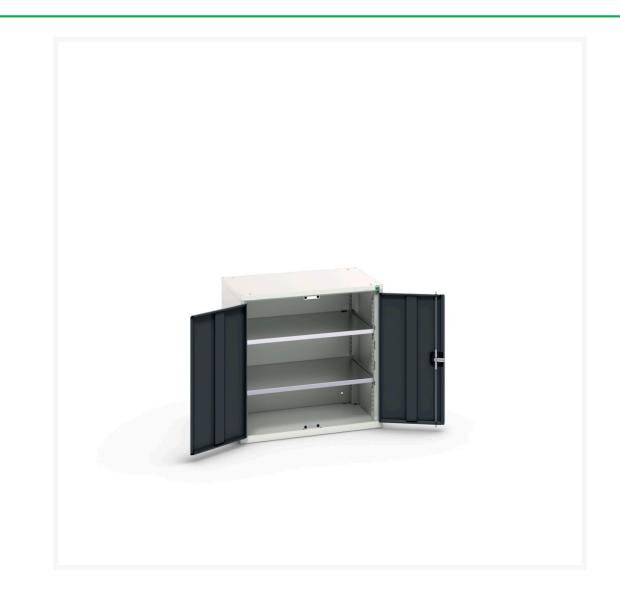

#### **Short Description**

verso shelf cupboard with 2 shelves WxDxH: 800x550x800mm

### **Additional Information**

| Door type             | Plain         |
|-----------------------|---------------|
| Door height 1         | 725 mm        |
| Shelf load capacity   | 75kg          |
| Width                 | 800           |
| Depth                 | 550           |
| Height                | 800           |
| Customs tariff number | 94032080      |
| Product material      | Sheet steel   |
| Product surface       | Powder coated |