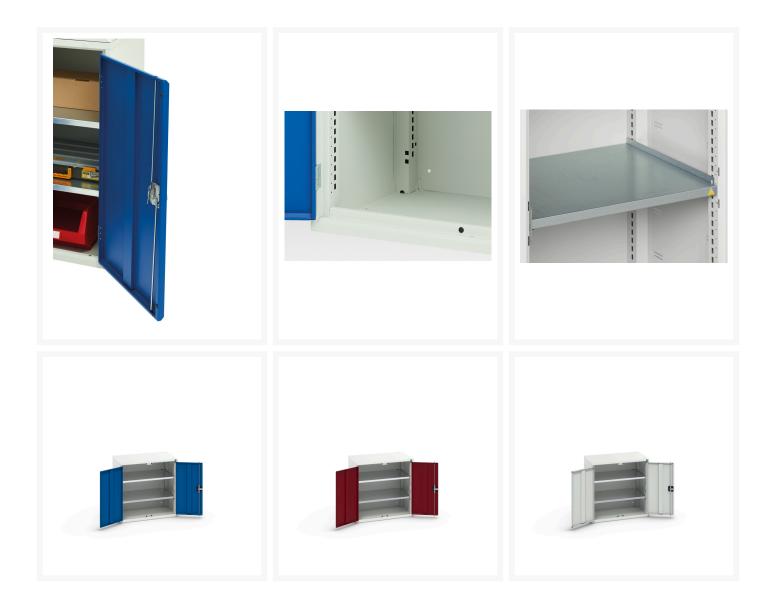

#### **Product Images**

## **Product Options**

| Colour: | Light grey / Anthracite grey |
|---------|------------------------------|
|         | Light grey / Gentian blue    |
|         | Light grey / Light grey      |
|         | Light grey / Crimson red     |