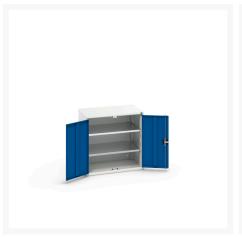

### **Short Description**

verso shelf cupboard with 2 shelves WxDxH: 800x550x800mm

## **Product Options**

| Colour: | Light grey / Anthracite grey |
|---------|------------------------------|
|         | Light grey / Gentian blue    |
|         | Light grey / Light grey      |
|         | Light grey / Crimson red     |