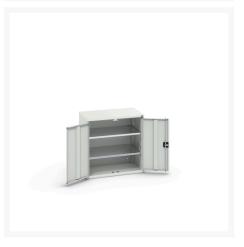

### **Short Description**

verso shelf cupboard with 2 shelves WxDxH: 800x550x800mm

## **Product Options**

| Colour: | Light grey / Anthracite grey |
|---------|------------------------------|
|         | Light grey / Gentian blue    |
|         | Light grey / Light grey      |
|         | Light grey / Crimson red     |