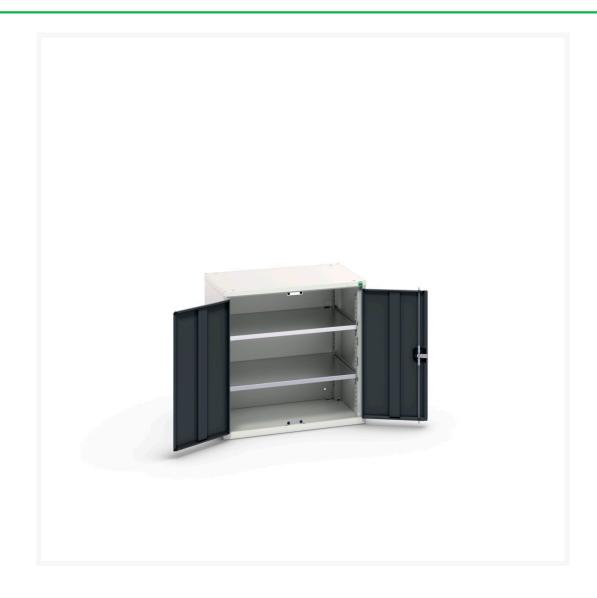

### **Short Description**

verso shelf cupboard with 2 shelves WxDxH: 800x550x800mm

### **Additional Information**

| Door type             | Plain         |
|-----------------------|---------------|
| Door height 1         | 725 mm        |
| Shelf load capacity   | 75kg          |
| Width                 | 800           |
| Depth                 | 550           |
| Height                | 800           |
| Customs tariff number | 94032080      |
| Product material      | Sheet steel   |
| Product surface       | Powder coated |