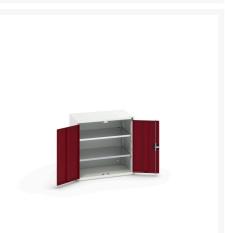

### **Short Description**

verso shelf cupboard with 2 shelves WxDxH: 800x550x800mm

## **Product Options**

| Colour: | Light grey / Anthracite grey |
|---------|------------------------------|
|         | Light grey / Gentian blue    |
|         | Light grey / Light grey      |
|         | Light grey / Crimson red     |