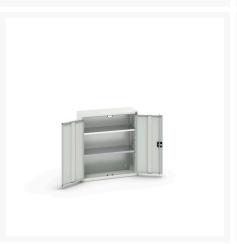

#### **Short Description**

verso wall / shelf cupboard with 2 shelves WxDxH: 800x350x900mm

### **Additional Information**

| Door type             | Plain         |
|-----------------------|---------------|
| Door height 1         | 825 mm        |
| Shelf load capacity   | 75kg          |
| Width                 | 800           |
| Depth                 | 350           |
| Height                | 900           |
| Customs tariff number | 94032080      |
| Product material      | Sheet steel   |
| Product surface       | Powder coated |

## **Product Options**

| Colour: | Light grey / Anthracite grey |
|---------|------------------------------|
|         | Light grey / Gentian blue    |
|         | Light grey / Light grey      |
|         | Light grey / Crimson red     |