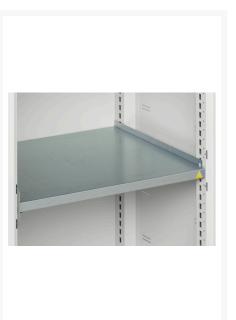

#### **Short Description**

verso wall / shelf cupboard with 2 shelves WxDxH: 800x350x900mm

### **Additional Information**

| Door type             | Plain         |
|-----------------------|---------------|
| Door height 1         | 825 mm        |
| Shelf load capacity   | 75kg          |
| Width                 | 800           |
| Depth                 | 350           |
| Height                | 900           |
| Customs tariff number | 94032080      |
| Product material      | Sheet steel   |
| Product surface       | Powder coated |