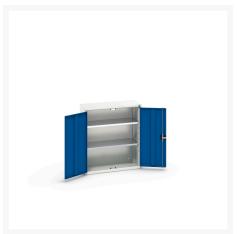

#### **Short Description**

verso wall / shelf cupboard with 2 shelves WxDxH: 800x350x900mm

### **Additional Information**

| Door type             | Plain         |
|-----------------------|---------------|
| Door height 1         | 825 mm        |
| Shelf load capacity   | 75kg          |
| Width                 | 800           |
| Depth                 | 350           |
| Height                | 900           |
| Customs tariff number | 94032080      |
| Product material      | Sheet steel   |
| Product surface       | Powder coated |

## **Product Options**

| Colour: | Light grey / Anthracite grey |
|---------|------------------------------|
|         | Light grey / Gentian blue    |
|         | Light grey / Light grey      |
|         | Light grey / Crimson red     |