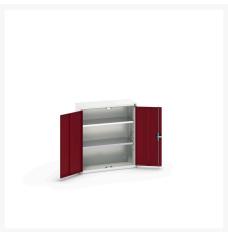

#### **Short Description**

verso wall / shelf cupboard with 2 shelves WxDxH: 800x350x900mm

### **Additional Information**

| Door type             | Plain         |
|-----------------------|---------------|
| Door height 1         | 825 mm        |
| Shelf load capacity   | 75kg          |
| Width                 | 800           |
| Depth                 | 350           |
| Height                | 900           |
| Customs tariff number | 94032080      |
| Product material      | Sheet steel   |
| Product surface       | Powder coated |

## **Product Options**

| Colour: | Light grey / Anthracite grey |
|---------|------------------------------|
|         | Light grey / Gentian blue    |
|         | Light grey / Light grey      |
|         | Light grey / Crimson red     |