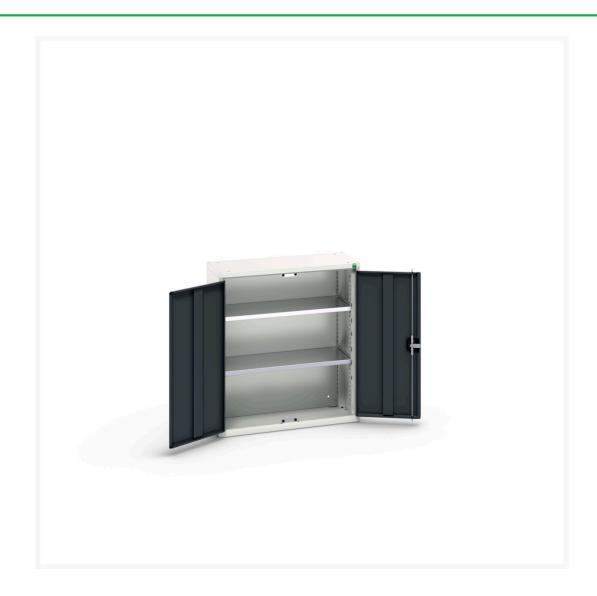

# 16926111. - verso wall / shelf cupboard

#### **Short Description**

verso wall / shelf cupboard with 2 shelves WxDxH: 800x350x900mm

### **Additional Information**

| Door type             | Plain         |
|-----------------------|---------------|
| Door height 1         | 825 mm        |
| Shelf load capacity   | 75kg          |
| Width                 | 800           |
| Depth                 | 350           |
| Height                | 900           |
| Customs tariff number | 94032080      |
| Product material      | Sheet steel   |
| Product surface       | Powder coated |