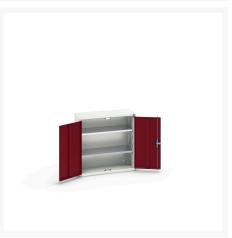

#### **Short Description**

verso wall / shelf cupboard with 2 shelves WxDxH: 800x350x800mm

## **Product Options**

| Colour: | Light grey / Anthracite grey |
|---------|------------------------------|
|         | Light grey / Gentian blue    |
|         | Light grey / Light grey      |
|         | Light grey / Crimson red     |