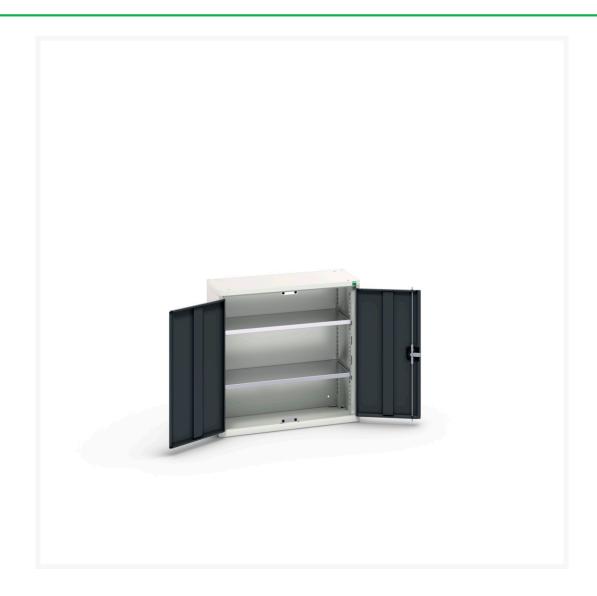

# 16926108. - verso wall / shelf cupboard

#### **Short Description**

verso wall / shelf cupboard with 2 shelves WxDxH: 800x350x800mm

### **Additional Information**

| Door type             | Plain         |
|-----------------------|---------------|
| Door height 1         | 725 mm        |
| Shelf load capacity   | 75kg          |
| Width                 | 800           |
| Depth                 | 350           |
| Height                | 800           |
| Customs tariff number | 94032080      |
| Product material      | Sheet steel   |
| Product surface       | Powder coated |