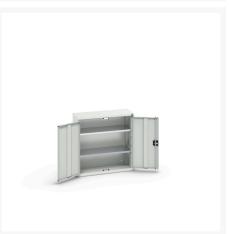

#### **Short Description**

verso wall / shelf cupboard with 2 shelves WxDxH: 800x350x800mm

## **Product Options**

| Colour: | Light grey / Anthracite grey |
|---------|------------------------------|
|         | Light grey / Gentian blue    |
|         | Light grey / Light grey      |
|         | Light grey / Crimson red     |