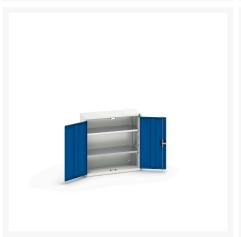

#### **Short Description**

verso wall / shelf cupboard with 2 shelves WxDxH: 800x350x800mm

## **Product Options**

| Colour: | Light grey / Anthracite grey |
|---------|------------------------------|
|         | Light grey / Gentian blue    |
|         | Light grey / Light grey      |
|         | Light grey / Crimson red     |