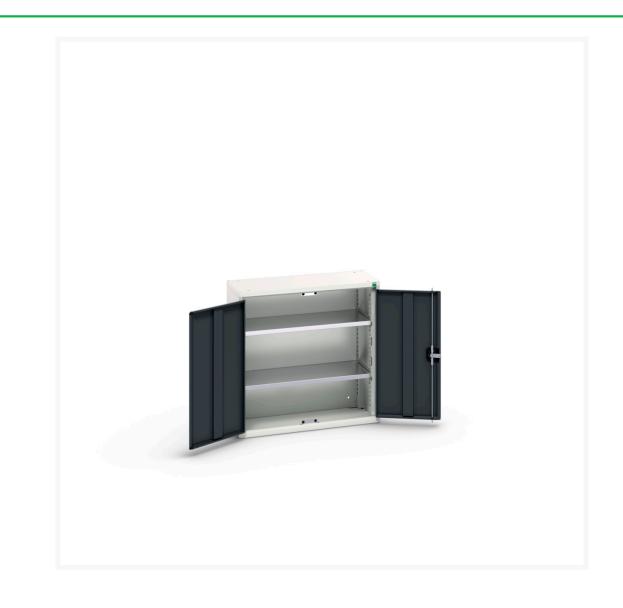

# 16926108. - verso wall / shelf cupboard

#### **Short Description**

verso wall / shelf cupboard with 2 shelves WxDxH: 800x350x800mm

### **Additional Information**

| Door type             | Plain         |
|-----------------------|---------------|
| Door height 1         | 725 mm        |
| Shelf load capacity   | 75kg          |
| Width                 | 800           |
| Depth                 | 350           |
| Height                | 800           |
| Customs tariff number | 94032080      |
| Product material      | Sheet steel   |
| Product surface       | Powder coated |