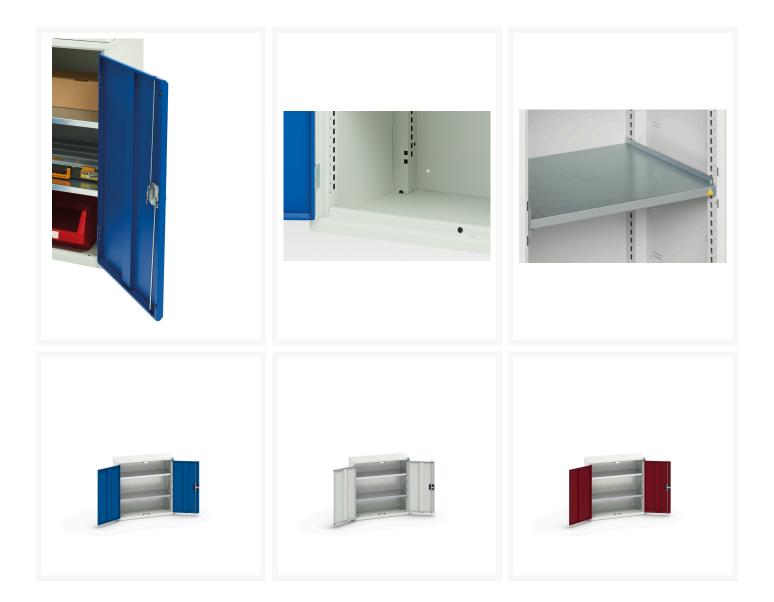

#### **Product Images**

## **Product Options**

| Colour: | Light grey / Anthracite grey |
|---------|------------------------------|
|         | Light grey / Gentian blue    |
|         | Light grey / Light grey      |
|         | Light grey / Crimson red     |