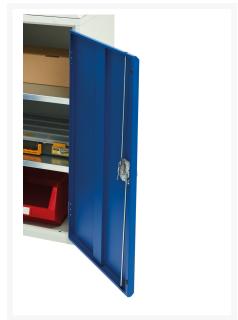

### **Additional Information**

| Door type             | Plain         |
|-----------------------|---------------|
| Door height 1         | 525 mm        |
| Shelf load capacity   | 75kg          |
| Width                 | 800           |
| Depth                 | 350           |
| Height                | 600           |
| Customs tariff number | 94032080      |
| Product material      | Sheet steel   |
| Product surface       | Powder coated |

## **Product Options**

| Colour: | Light grey / Anthracite grey |
|---------|------------------------------|
|         | Light grey / Gentian blue    |
|         | Light grey / Light grey      |
|         | Light grey / Crimson red     |