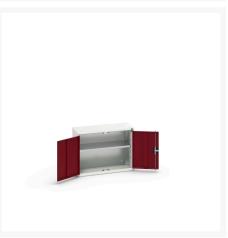

#### **Short Description**

verso wall / shelf cupboard with 1 shelf WxDxH: 800x350x600mm

### **Additional Information**

| Door type             | Plain         |
|-----------------------|---------------|
| Door height 1         | 525 mm        |
| Shelf load capacity   | 75kg          |
| Width                 | 800           |
| Depth                 | 350           |
| Height                | 600           |
| Customs tariff number | 94032080      |
| Product material      | Sheet steel   |
| Product surface       | Powder coated |

## **Product Options**

| Colour: | Light grey / Anthracite grey |
|---------|------------------------------|
|         | Light grey / Gentian blue    |
|         | Light grey / Light grey      |
|         | Light grey / Crimson red     |