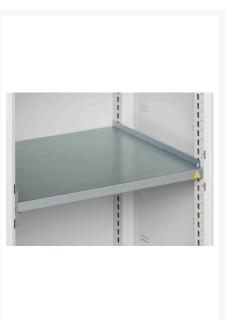

#### **Short Description**

verso wall / shelf cupboard with 1 shelf WxDxH: 800x350x600mm

### **Additional Information**

| Door type             | Plain         |
|-----------------------|---------------|
| Door height 1         | 525 mm        |
| Shelf load capacity   | 75kg          |
| Width                 | 800           |
| Depth                 | 350           |
| Height                | 600           |
| Customs tariff number | 94032080      |
| Product material      | Sheet steel   |
| Product surface       | Powder coated |