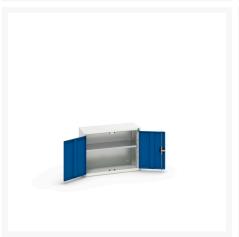

#### **Short Description**

verso wall / shelf cupboard with 1 shelf WxDxH: 800x350x600mm

### **Additional Information**

| Door type             | Plain         |
|-----------------------|---------------|
| Door height 1         | 525 mm        |
| Shelf load capacity   | 75kg          |
| Width                 | 800           |
| Depth                 | 350           |
| Height                | 600           |
| Customs tariff number | 94032080      |
| Product material      | Sheet steel   |
| Product surface       | Powder coated |

## **Product Options**

| Colour: | Light grey / Anthracite grey |
|---------|------------------------------|
|         | Light grey / Gentian blue    |
|         | Light grey / Light grey      |
|         | Light grey / Crimson red     |