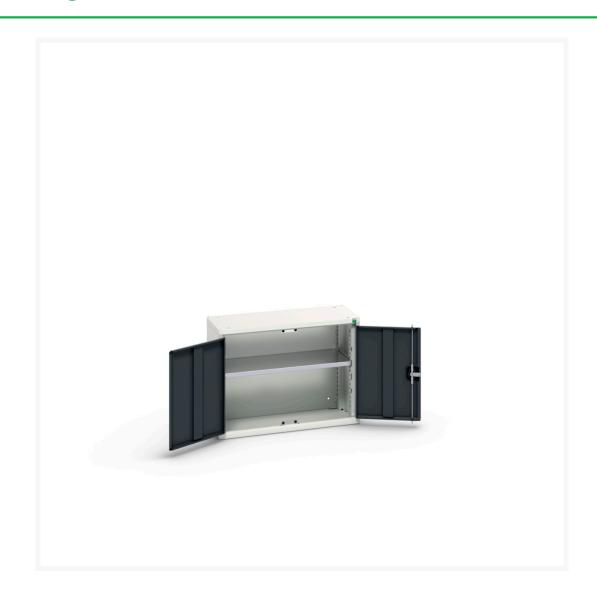

# 16926102. - verso wall / shelf cupboard

#### **Short Description**

verso wall / shelf cupboard with 1 shelf WxDxH: 800x350x600mm

### **Additional Information**

| Door type             | Plain         |
|-----------------------|---------------|
| Door height 1         | 525 mm        |
| Shelf load capacity   | 75kg          |
| Width                 | 800           |
| Depth                 | 350           |
| Height                | 600           |
| Customs tariff number | 94032080      |
| Product material      | Sheet steel   |
| Product surface       | Powder coated |