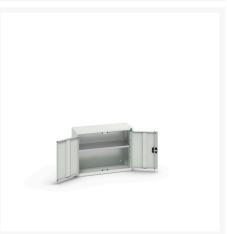

#### **Short Description**

verso wall / shelf cupboard with 1 shelf WxDxH: 800x350x600mm

### **Additional Information**

| Door type             | Plain         |
|-----------------------|---------------|
| Door height 1         | 525 mm        |
| Shelf load capacity   | 75kg          |
| Width                 | 800           |
| Depth                 | 350           |
| Height                | 600           |
| Customs tariff number | 94032080      |
| Product material      | Sheet steel   |
| Product surface       | Powder coated |

## **Product Options**

| Colour: | Light grey / Anthracite grey |
|---------|------------------------------|
|         | Light grey / Gentian blue    |
|         | Light grey / Light grey      |
|         | Light grey / Crimson red     |