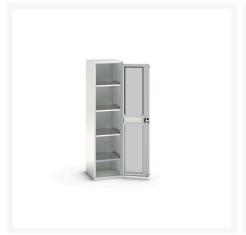

### **Short Description**

verso window door cupboard with 4 shelves WxDxH: 525x550x2000mm

### **Additional Information**

| Door type             | Window        |
|-----------------------|---------------|
| Door height 1         | 1925 mm       |
| Shelf load capacity   | 75kg          |
| Width                 | 525           |
| Depth                 | 550           |
| Height                | 2000          |
| Customs tariff number | 94032080      |
| Product material      | Sheet steel   |
| Product surface       | Powder coated |