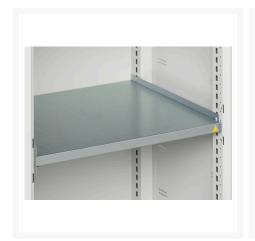

### **Additional Information**

| Door type             | Window        |
|-----------------------|---------------|
| Door height 1         | 1925 mm       |
| Shelf load capacity   | 75kg          |
| Width                 | 525           |
| Depth                 | 550           |
| Height                | 2000          |
| Customs tariff number | 94032080      |
| Product material      | Sheet steel   |
| Product surface       | Powder coated |