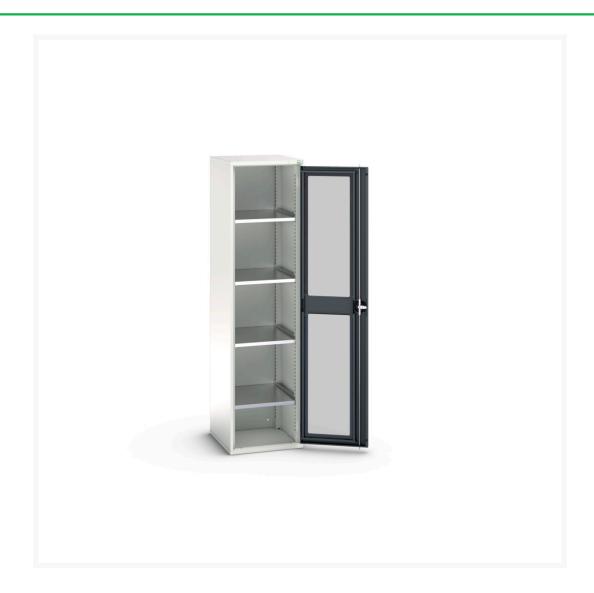

# 16926077. - verso window door cupboard

### **Short Description**

verso window door cupboard with 4 shelves WxDxH: 525x550x2000mm

### **Additional Information**

| Door type             | Window        |
|-----------------------|---------------|
| Door height 1         | 1925 mm       |
| Shelf load capacity   | 75kg          |
| Width                 | 525           |
| Depth                 | 550           |
| Height                | 2000          |
| Customs tariff number | 94032080      |
| Product material      | Sheet steel   |
| Product surface       | Powder coated |