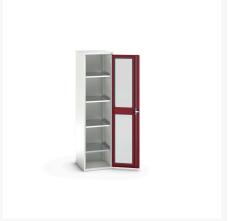

### **Short Description**

verso window door cupboard with 4 shelves WxDxH: 525x550x2000mm

### **Additional Information**

| Door type             | Window        |
|-----------------------|---------------|
| Door height 1         | 1925 mm       |
| Shelf load capacity   | 75kg          |
| Width                 | 525           |
| Depth                 | 550           |
| Height                | 2000          |
| Customs tariff number | 94032080      |
| Product material      | Sheet steel   |
| Product surface       | Powder coated |

# **Product Options**

| Colour: | Light grey / Anthracite grey |
|---------|------------------------------|
|         | Light grey / Gentian blue    |
|         | Light grey / Light grey      |
|         | Light grey / Crimson red     |