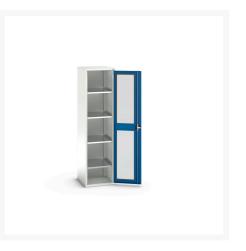

# 16926077. - verso window door cupboard

### **Short Description**

verso window door cupboard with 4 shelves WxDxH: 525x550x2000mm

# **Product Options**

| Colour: | Light grey / Anthracite grey |
|---------|------------------------------|
|         | Light grey / Gentian blue    |
|         | Light grey / Light grey      |
|         | Light grey / Crimson red     |