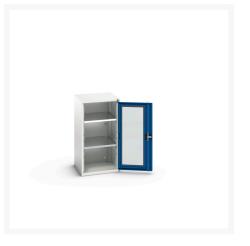

# 16926076. - verso window door cupboard

### **Short Description**

verso window door cupboard with 2 shelves WxDxH: 525x550x1000mm

# **Product Options**

| Colour: | Light grey / Anthracite grey |
|---------|------------------------------|
|         | Light grey / Gentian blue    |
|         | Light grey / Light grey      |
|         | Light grey / Crimson red     |