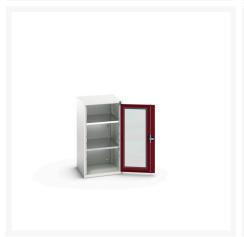

### **Short Description**

verso window door cupboard with 2 shelves WxDxH: 525x550x1000mm

### **Additional Information**

| Door type             | Window        |
|-----------------------|---------------|
| Door height 1         | 925 mm        |
| Shelf load capacity   | 75kg          |
| Width                 | 525           |
| Depth                 | 550           |
| Height                | 1000          |
| Customs tariff number | 94032080      |
| Product material      | Sheet steel   |
| Product surface       | Powder coated |

# **Product Options**

| Colour: | Light grey / Anthracite grey |
|---------|------------------------------|
|         | Light grey / Gentian blue    |
|         | Light grey / Light grey      |
|         | Light grey / Crimson red     |