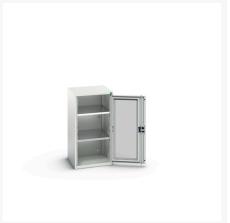

### **Short Description**

verso window door cupboard with 2 shelves WxDxH: 525x550x1000mm

### **Additional Information**

| Door type             | Window        |
|-----------------------|---------------|
| Door height 1         | 925 mm        |
| Shelf load capacity   | 75kg          |
| Width                 | 525           |
| Depth                 | 550           |
| Height                | 1000          |
| Customs tariff number | 94032080      |
| Product material      | Sheet steel   |
| Product surface       | Powder coated |

# **Product Options**

| Colour: | Light grey / Anthracite grey |
|---------|------------------------------|
|         | Light grey / Gentian blue    |
|         | Light grey / Light grey      |
|         | Light grey / Crimson red     |