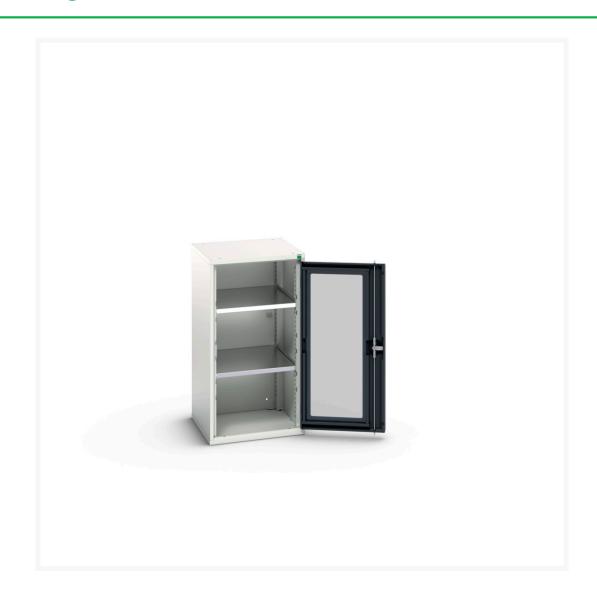

# 16926076. - verso window door cupboard

### **Short Description**

verso window door cupboard with 2 shelves WxDxH: 525x550x1000mm

### **Additional Information**

| Door type             | Window        |
|-----------------------|---------------|
| Door height 1         | 925 mm        |
| Shelf load capacity   | 75kg          |
| Width                 | 525           |
| Depth                 | 550           |
| Height                | 1000          |
| Customs tariff number | 94032080      |
| Product material      | Sheet steel   |
| Product surface       | Powder coated |