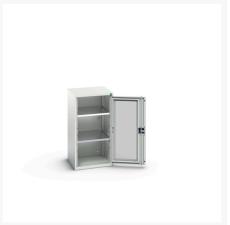

### **Short Description**

verso window door cupboard with 2 shelves WxDxH: 525x550x1000mm

### **Additional Information**

| Door type             | Window        |
|-----------------------|---------------|
| Door height 1         | 925 mm        |
| Shelf load capacity   | 75kg          |
| Width                 | 525           |
| Depth                 | 550           |
| Height                | 1000          |
| Customs tariff number | 94032080      |
| Product material      | Sheet steel   |
| Product surface       | Powder coated |

# **Product Options**

| Colour: | Light grey / Anthracite grey |
|---------|------------------------------|
|         | Light grey / Gentian blue    |
|         | Light grey / Light grey      |
|         | Light grey / Crimson red     |