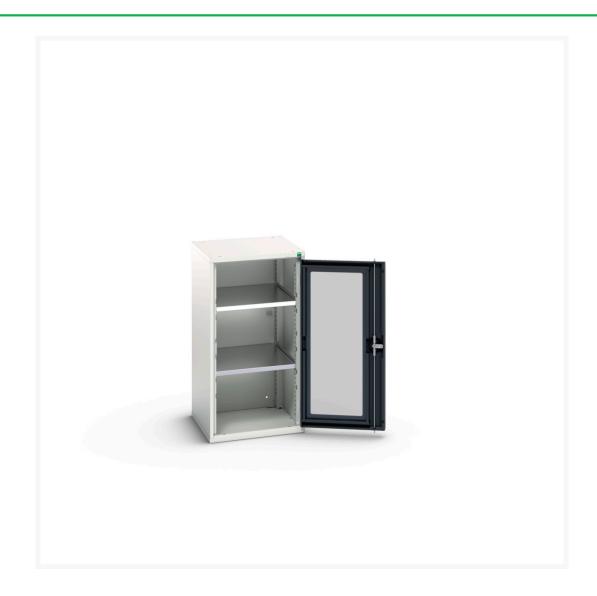

# 16926076. - verso window door cupboard

### **Short Description**

verso window door cupboard with 2 shelves WxDxH: 525x550x1000mm

### **Additional Information**

| Door type             | Window        |
|-----------------------|---------------|
| Door height 1         | 925 mm        |
| Shelf load capacity   | 75kg          |
| Width                 | 525           |
| Depth                 | 550           |
| Height                | 1000          |
| Customs tariff number | 94032080      |
| Product material      | Sheet steel   |
| Product surface       | Powder coated |