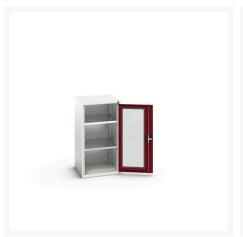

### **Short Description**

verso window door cupboard with 2 shelves WxDxH: 525x550x1000mm

### **Additional Information**

| Door type             | Window        |
|-----------------------|---------------|
| Door height 1         | 925 mm        |
| Shelf load capacity   | 75kg          |
| Width                 | 525           |
| Depth                 | 550           |
| Height                | 1000          |
| Customs tariff number | 94032080      |
| Product material      | Sheet steel   |
| Product surface       | Powder coated |

# **Product Options**

| Colour: | Light grey / Anthracite grey |
|---------|------------------------------|
|         | Light grey / Gentian blue    |
|         | Light grey / Light grey      |
|         | Light grey / Crimson red     |