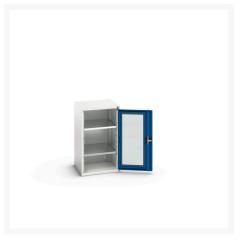

### **Short Description**

verso window door cupboard with 2 shelves WxDxH: 525x550x900mm

# **Product Options**

| Colour: | Light grey / Anthracite grey |
|---------|------------------------------|
|         | Light grey / Gentian blue    |
|         | Light grey / Light grey      |
|         | Light grey / Crimson red     |