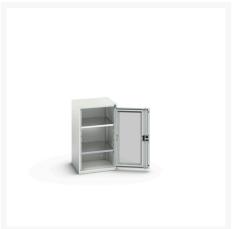

# 16926075. - verso window door cupboard

### **Short Description**

verso window door cupboard with 2 shelves WxDxH: 525x550x900mm

### **Additional Information**

| Door type             | Window        |
|-----------------------|---------------|
| Door height 1         | 825 mm        |
| Shelf load capacity   | 75kg          |
| Width                 | 525           |
| Depth                 | 550           |
| Height                | 900           |
| Customs tariff number | 94032080      |
| Product material      | Sheet steel   |
| Product surface       | Powder coated |