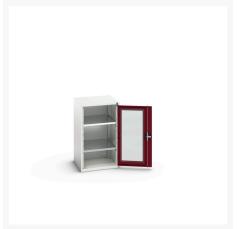

# 16926075. - verso window door cupboard

### **Short Description**

verso window door cupboard with 2 shelves WxDxH: 525x550x900mm

### **Additional Information**

| Door type             | Window        |
|-----------------------|---------------|
| Door height 1         | 825 mm        |
| Shelf load capacity   | 75kg          |
| Width                 | 525           |
| Depth                 | 550           |
| Height                | 900           |
| Customs tariff number | 94032080      |
| Product material      | Sheet steel   |
| Product surface       | Powder coated |