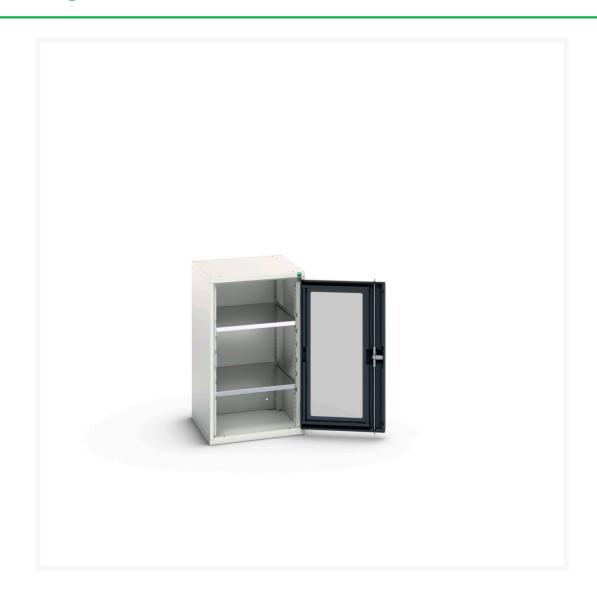

### **Short Description**

verso window door cupboard with 2 shelves WxDxH: 525x550x900mm

### **Additional Information**

| Door type             | Window        |
|-----------------------|---------------|
| Door height 1         | 825 mm        |
| Shelf load capacity   | 75kg          |
| Width                 | 525           |
| Depth                 | 550           |
| Height                | 900           |
| Customs tariff number | 94032080      |
| Product material      | Sheet steel   |
| Product surface       | Powder coated |