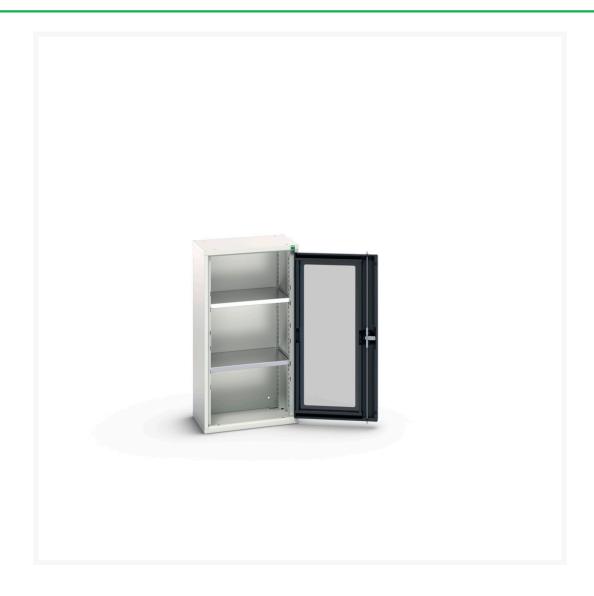

### **Short Description**

verso window door cupboard with 2 shelves WxDxH: 525x350x1000mm

### **Additional Information**

| Door type             | Window        |
|-----------------------|---------------|
| Door height 1         | 925 mm        |
| Shelf load capacity   | 75kg          |
| Width                 | 525           |
| Depth                 | 350           |
| Height                | 1000          |
| Customs tariff number | 94032080      |
| Product material      | Sheet steel   |
| Product surface       | Powder coated |