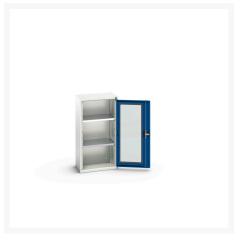

### **Short Description**

verso window door cupboard with 2 shelves WxDxH: 525x350x1000mm

# **Product Options**

| Colour: | Light grey / Anthracite grey |
|---------|------------------------------|
|         | Light grey / Gentian blue    |
|         | Light grey / Light grey      |
|         | Light grey / Crimson red     |