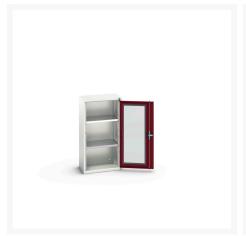

### **Short Description**

verso window door cupboard with 2 shelves WxDxH: 525x350x1000mm

### **Additional Information**

| Door type             | Window        |
|-----------------------|---------------|
| Door height 1         | 925 mm        |
| Shelf load capacity   | 75kg          |
| Width                 | 525           |
| Depth                 | 350           |
| Height                | 1000          |
| Customs tariff number | 94032080      |
| Product material      | Sheet steel   |
| Product surface       | Powder coated |

# **Product Options**

| Colour: | Light grey / Anthracite grey |
|---------|------------------------------|
|         | Light grey / Gentian blue    |
|         | Light grey / Light grey      |
|         | Light grey / Crimson red     |