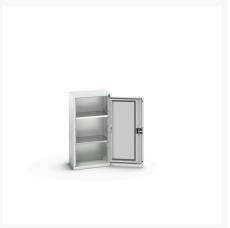

### **Short Description**

verso window door cupboard with 2 shelves WxDxH: 525x350x1000mm

### **Additional Information**

| Door type             | Window        |
|-----------------------|---------------|
| Door height 1         | 925 mm        |
| Shelf load capacity   | 75kg          |
| Width                 | 525           |
| Depth                 | 350           |
| Height                | 1000          |
| Customs tariff number | 94032080      |
| Product material      | Sheet steel   |
| Product surface       | Powder coated |

# **Product Options**

| Colour: | Light grey / Anthracite grey |
|---------|------------------------------|
|         | Light grey / Gentian blue    |
|         | Light grey / Light grey      |
|         | Light grey / Crimson red     |