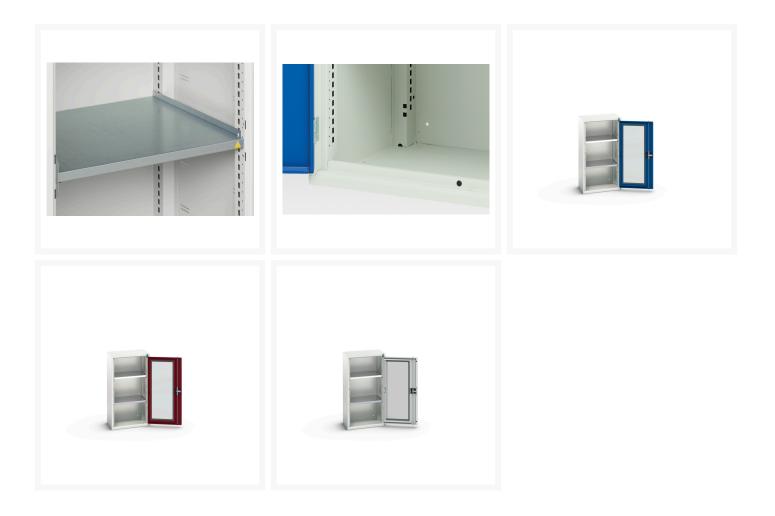

#### **Product Images**

## **Product Options**

| Colour: | Light grey / Anthracite grey |
|---------|------------------------------|
|         | Light grey / Gentian blue    |
|         | Light grey / Light grey      |
|         | Light grey / Crimson red     |