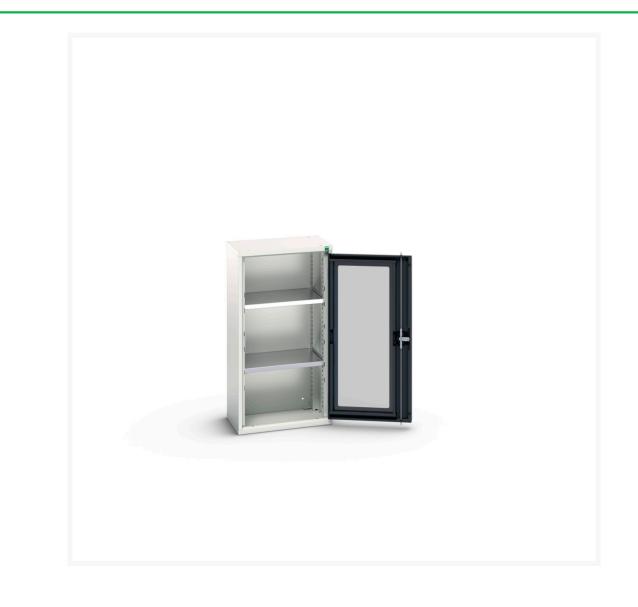

#### **Short Description**

verso window door cupboard with 2 shelves WxDxH: 525x350x1000mm

### **Additional Information**

| Door type             | Window        |
|-----------------------|---------------|
| Door height 1         | 925 mm        |
| Shelf load capacity   | 75kg          |
| Width                 | 525           |
| Depth                 | 350           |
| Height                | 1000          |
| Customs tariff number | 94032080      |
| Product material      | Sheet steel   |
| Product surface       | Powder coated |