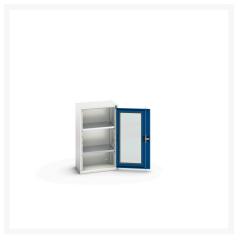

### **Short Description**

verso window door cupboard with 2 shelves WxDxH: 525x350x900mm

# **Product Options**

| Colour: | Light grey / Anthracite grey |
|---------|------------------------------|
|         | Light grey / Gentian blue    |
|         | Light grey / Light grey      |
|         | Light grey / Crimson red     |