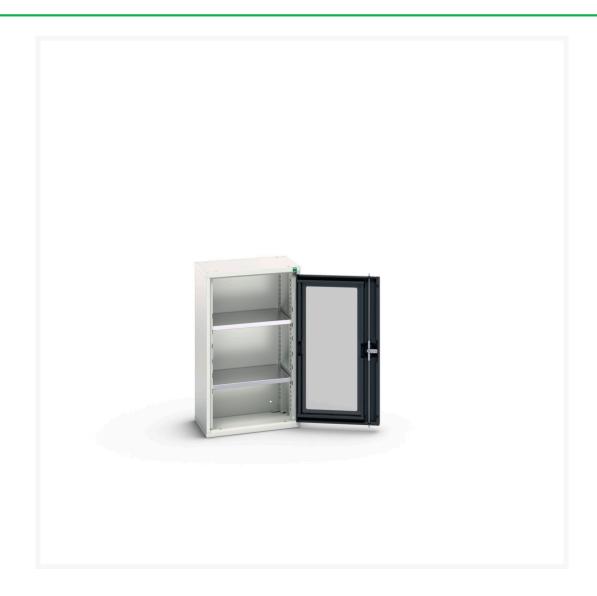

### **Short Description**

verso window door cupboard with 2 shelves WxDxH: 525x350x900mm

### **Additional Information**

| Door type             | Window        |
|-----------------------|---------------|
| Door height 1         | 825 mm        |
| Shelf load capacity   | 75kg          |
| Width                 | 525           |
| Depth                 | 350           |
| Height                | 900           |
| Customs tariff number | 94032080      |
| Product material      | Sheet steel   |
| Product surface       | Powder coated |