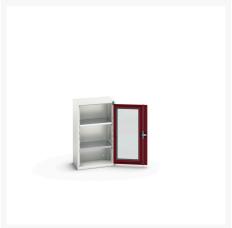

### **Short Description**

verso window door cupboard with 2 shelves WxDxH: 525x350x900mm

### **Additional Information**

| Door type             | Window        |
|-----------------------|---------------|
| Door height 1         | 825 mm        |
| Shelf load capacity   | 75kg          |
| Width                 | 525           |
| Depth                 | 350           |
| Height                | 900           |
| Customs tariff number | 94032080      |
| Product material      | Sheet steel   |
| Product surface       | Powder coated |

# **Product Options**

| Colour: | Light grey / Anthracite grey |
|---------|------------------------------|
|         | Light grey / Gentian blue    |
|         | Light grey / Light grey      |
|         | Light grey / Crimson red     |