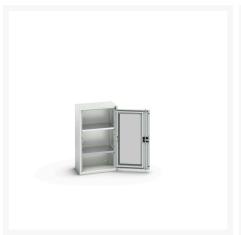

### **Short Description**

verso window door cupboard with 2 shelves WxDxH: 525x350x900mm

### **Additional Information**

| Door type             | Window        |
|-----------------------|---------------|
| Door height 1         | 825 mm        |
| Shelf load capacity   | 75kg          |
| Width                 | 525           |
| Depth                 | 350           |
| Height                | 900           |
| Customs tariff number | 94032080      |
| Product material      | Sheet steel   |
| Product surface       | Powder coated |