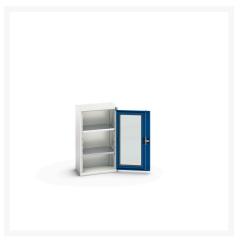

# 16926071. - verso window door cupboard

### **Short Description**

verso window door cupboard with 2 shelves WxDxH: 525x350x900mm

# **Product Options**

| Colour: | Light grey / Anthracite grey |
|---------|------------------------------|
|         | Light grey / Gentian blue    |
|         | Light grey / Light grey      |
|         | Light grey / Crimson red     |