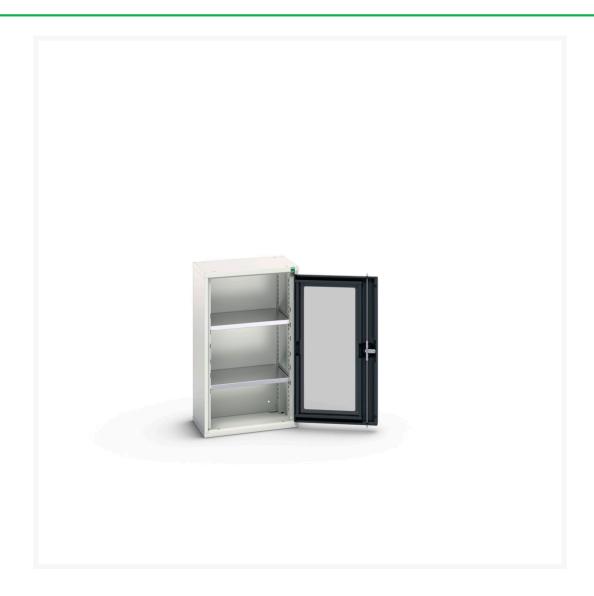

# 16926071. - verso window door cupboard

### **Short Description**

verso window door cupboard with 2 shelves WxDxH: 525x350x900mm

### **Additional Information**

| Door type             | Window        |
|-----------------------|---------------|
| Door height 1         | 825 mm        |
| Shelf load capacity   | 75kg          |
| Width                 | 525           |
| Depth                 | 350           |
| Height                | 900           |
| Customs tariff number | 94032080      |
| Product material      | Sheet steel   |
| Product surface       | Powder coated |