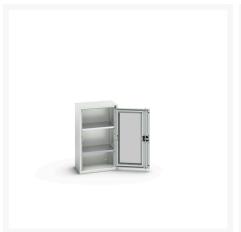

### **Short Description**

verso window door cupboard with 2 shelves WxDxH: 525x350x900mm

### **Additional Information**

| Door type             | Window        |
|-----------------------|---------------|
| Door height 1         | 825 mm        |
| Shelf load capacity   | 75kg          |
| Width                 | 525           |
| Depth                 | 350           |
| Height                | 900           |
| Customs tariff number | 94032080      |
| Product material      | Sheet steel   |
| Product surface       | Powder coated |