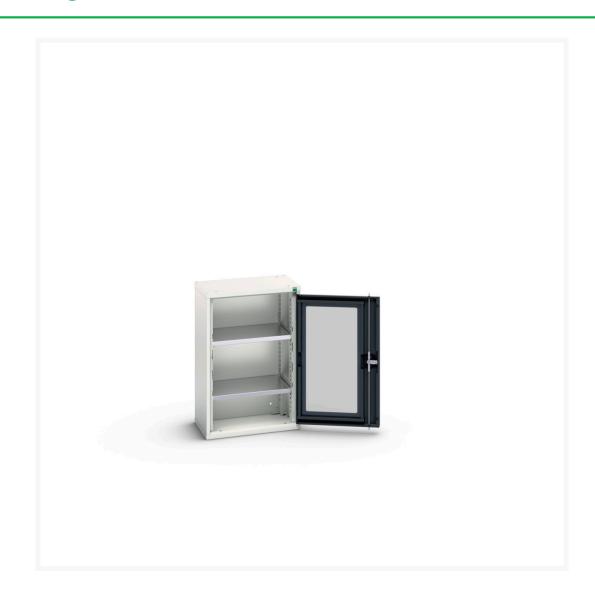

# 16926070. - verso window door cupboard

### **Short Description**

verso window door cupboard with 2 shelves WxDxH: 525x350x800mm

### **Additional Information**

| Door type             | Window        |
|-----------------------|---------------|
| Door height 1         | 725 mm        |
| Shelf load capacity   | 75kg          |
| Width                 | 525           |
| Depth                 | 350           |
| Height                | 800           |
| Customs tariff number | 94032080      |
| Product material      | Sheet steel   |
| Product surface       | Powder coated |