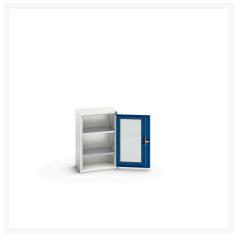

# 16926070. - verso window door cupboard

### **Short Description**

verso window door cupboard with 2 shelves WxDxH: 525x350x800mm

# **Product Options**

| Colour: | Light grey / Anthracite grey |
|---------|------------------------------|
|         | Light grey / Gentian blue    |
|         | Light grey / Light grey      |
|         | Light grey / Crimson red     |