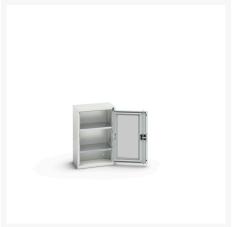

# 16926070. - verso window door cupboard

### **Short Description**

verso window door cupboard with 2 shelves WxDxH: 525x350x800mm

### **Additional Information**

| Door type             | Window        |
|-----------------------|---------------|
| Door height 1         | 725 mm        |
| Shelf load capacity   | 75kg          |
| Width                 | 525           |
| Depth                 | 350           |
| Height                | 800           |
| Customs tariff number | 94032080      |
| Product material      | Sheet steel   |
| Product surface       | Powder coated |

# **Product Options**

| Colour: | Light grey / Anthracite grey |
|---------|------------------------------|
|         | Light grey / Gentian blue    |
|         | Light grey / Light grey      |
|         | Light grey / Crimson red     |