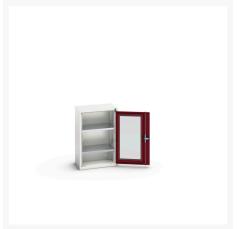

# 16926070. - verso window door cupboard

### **Short Description**

verso window door cupboard with 2 shelves WxDxH: 525x350x800mm

### **Additional Information**

| Door type             | Window        |
|-----------------------|---------------|
| Door height 1         | 725 mm        |
| Shelf load capacity   | 75kg          |
| Width                 | 525           |
| Depth                 | 350           |
| Height                | 800           |
| Customs tariff number | 94032080      |
| Product material      | Sheet steel   |
| Product surface       | Powder coated |

# **Product Options**

| Colour: | Light grey / Anthracite grey |
|---------|------------------------------|
|         | Light grey / Gentian blue    |
|         | Light grey / Light grey      |
|         | Light grey / Crimson red     |