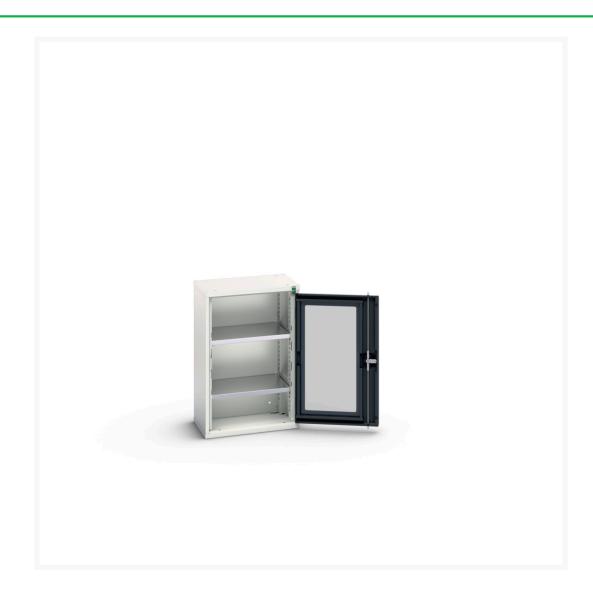

# 16926070. - verso window door cupboard

### **Short Description**

verso window door cupboard with 2 shelves WxDxH: 525x350x800mm

### **Additional Information**

| Door type             | Window        |
|-----------------------|---------------|
| Door height 1         | 725 mm        |
| Shelf load capacity   | 75kg          |
| Width                 | 525           |
| Depth                 | 350           |
| Height                | 800           |
| Customs tariff number | 94032080      |
| Product material      | Sheet steel   |
| Product surface       | Powder coated |