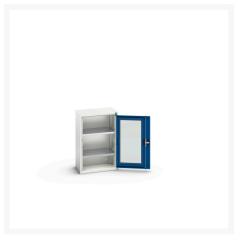

# 16926070. - verso window door cupboard

### **Short Description**

verso window door cupboard with 2 shelves WxDxH: 525x350x800mm

# **Product Options**

| Colour: | Light grey / Anthracite grey |
|---------|------------------------------|
|         | Light grey / Gentian blue    |
|         | Light grey / Light grey      |
|         | Light grey / Crimson red     |