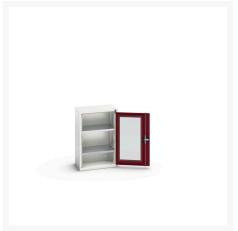

# 16926070. - verso window door cupboard

### **Short Description**

verso window door cupboard with 2 shelves WxDxH: 525x350x800mm

### **Additional Information**

| Door type             | Window        |
|-----------------------|---------------|
| Door height 1         | 725 mm        |
| Shelf load capacity   | 75kg          |
| Width                 | 525           |
| Depth                 | 350           |
| Height                | 800           |
| Customs tariff number | 94032080      |
| Product material      | Sheet steel   |
| Product surface       | Powder coated |

# **Product Options**

| Colour: | Light grey / Anthracite grey |
|---------|------------------------------|
|         | Light grey / Gentian blue    |
|         | Light grey / Light grey      |
|         | Light grey / Crimson red     |