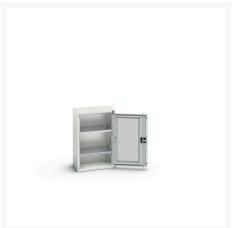

# 16926070. - verso window door cupboard

### **Short Description**

verso window door cupboard with 2 shelves WxDxH: 525x350x800mm

### **Additional Information**

| Door type             | Window        |
|-----------------------|---------------|
| Door height 1         | 725 mm        |
| Shelf load capacity   | 75kg          |
| Width                 | 525           |
| Depth                 | 350           |
| Height                | 800           |
| Customs tariff number | 94032080      |
| Product material      | Sheet steel   |
| Product surface       | Powder coated |

# **Product Options**

| Colour: | Light grey / Anthracite grey |
|---------|------------------------------|
|         | Light grey / Gentian blue    |
|         | Light grey / Light grey      |
|         | Light grey / Crimson red     |