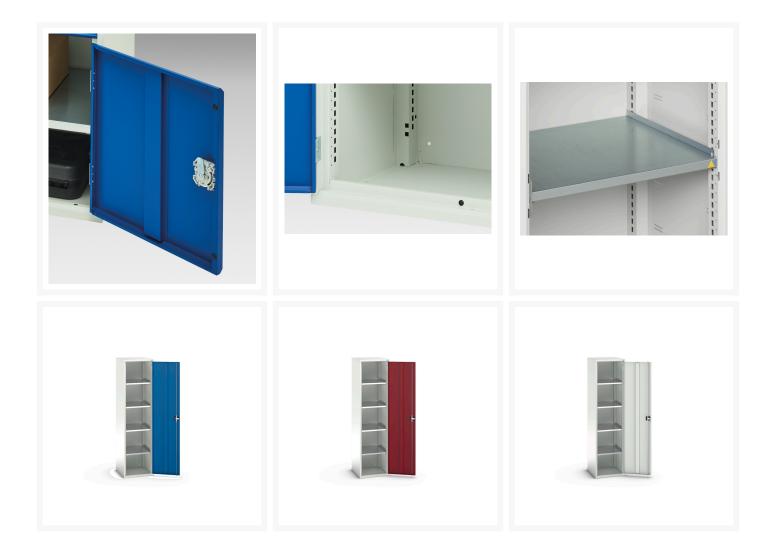

## **Product Options**

| Colour: | Light grey / Anthracite grey |
|---------|------------------------------|
|         | Light grey / Gentian blue    |
|         | Light grey / Light grey      |
|         | Light grey / Crimson red     |