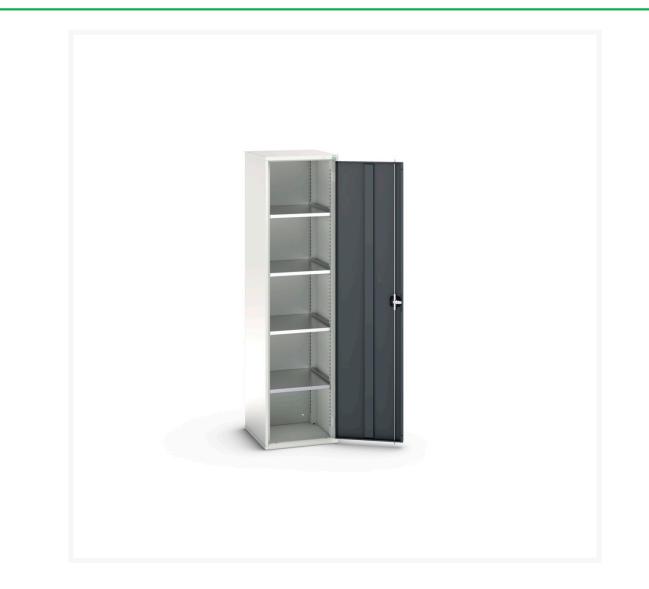

# 16926067. - verso shelf cupboard

#### **Short Description**

verso shelf cupboard with 4 shelves WxDxH: 525x550x2000mm

### **Additional Information**

| Door type             | Plain         |
|-----------------------|---------------|
| Door height 1         | 1925 mm       |
| Shelf load capacity   | 75kg          |
| Width                 | 525           |
| Depth                 | 550           |
| Height                | 2000          |
| Customs tariff number | 94032080      |
| Product material      | Sheet steel   |
| Product surface       | Powder coated |