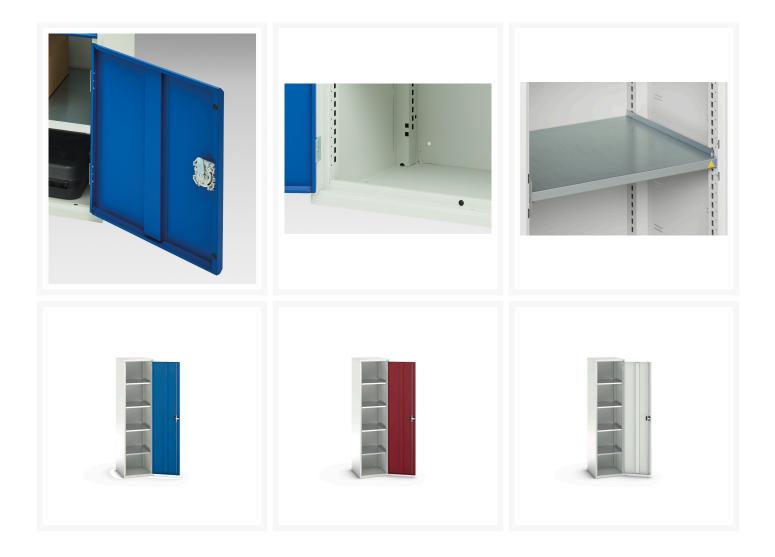

## **Product Options**

| Colour: | Light grey / Anthracite grey |
|---------|------------------------------|
|         | Light grey / Gentian blue    |
|         | Light grey / Light grey      |
|         | Light grey / Crimson red     |