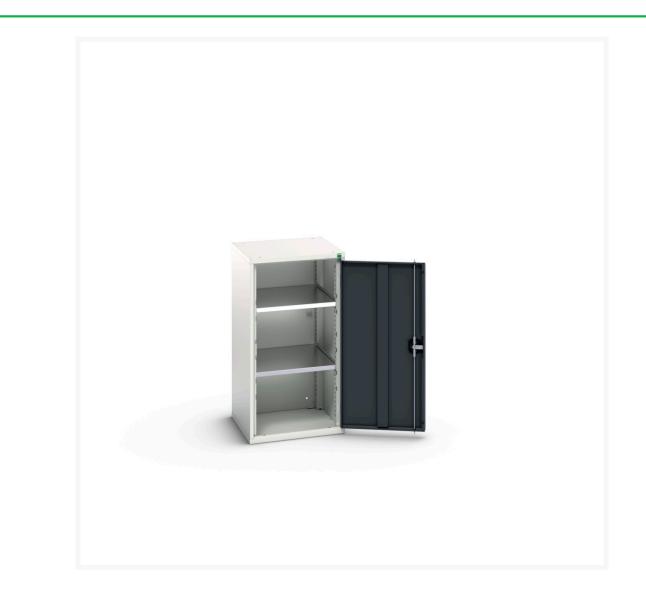

# 16926059. - verso shelf cupboard

#### **Short Description**

verso shelf cupboard with 2 shelves WxDxH: 525x550x1000mm

### **Additional Information**

| Door type             | Plain         |
|-----------------------|---------------|
| Door height 1         | 925 mm        |
| Shelf load capacity   | 75kg          |
| Width                 | 525           |
| Depth                 | 550           |
| Height                | 1000          |
| Customs tariff number | 94032080      |
| Product material      | Sheet steel   |
| Product surface       | Powder coated |