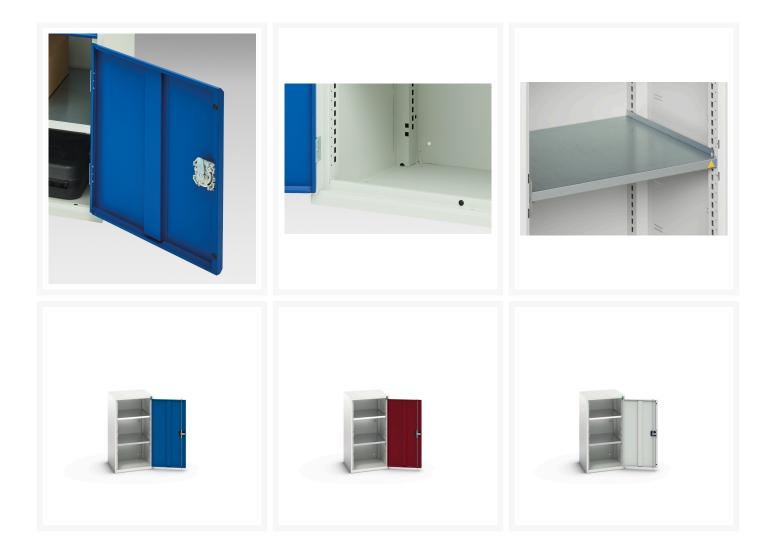

## **Product Options**

| Colour: | Light grey / Anthracite grey |
|---------|------------------------------|
|         | Light grey / Gentian blue    |
|         | Light grey / Light grey      |
|         | Light grey / Crimson red     |