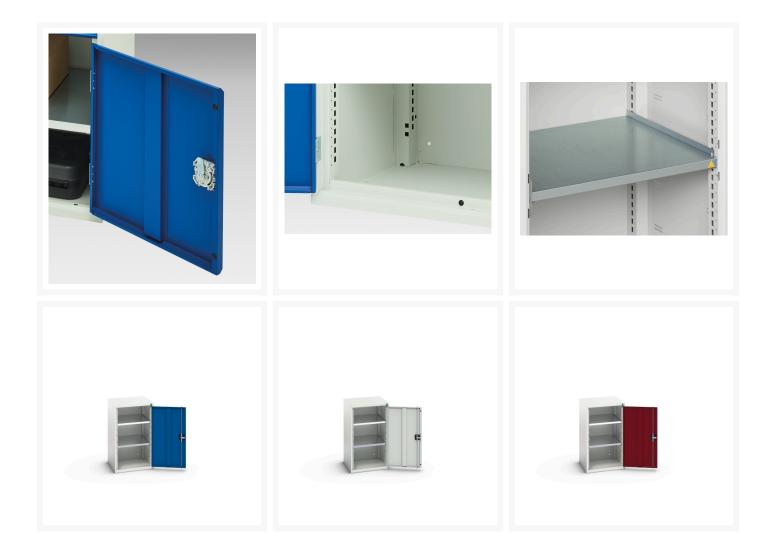

#### **Product Images**

## **Product Options**

| Colour: | Light grey / Anthracite grey |
|---------|------------------------------|
|         | Light grey / Gentian blue    |
|         | Light grey / Light grey      |
|         | Light grey / Crimson red     |