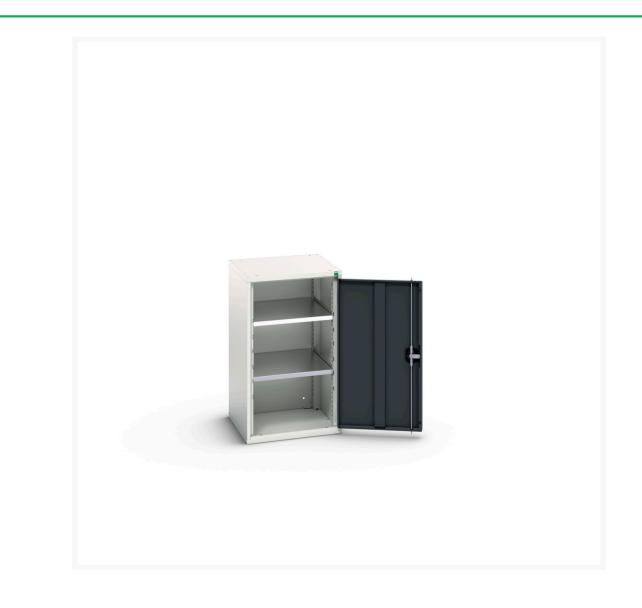

# 16926047. - verso shelf cupboard

#### **Short Description**

verso shelf cupboard with 2 shelves WxDxH: 525x550x900mm

### **Additional Information**

| Door type             | Plain         |
|-----------------------|---------------|
| Door height 1         | 825 mm        |
| Shelf load capacity   | 75kg          |
| Width                 | 525           |
| Depth                 | 550           |
| Height                | 900           |
| Customs tariff number | 94032080      |
| Product material      | Sheet steel   |
| Product surface       | Powder coated |