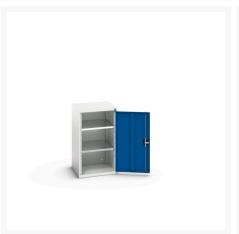

#### **Short Description**

verso shelf cupboard with 2 shelves WxDxH: 525x550x900mm

### **Additional Information**

| Door type             | Plain         |
|-----------------------|---------------|
| Door height 1         | 825 mm        |
| Shelf load capacity   | 75kg          |
| Width                 | 525           |
| Depth                 | 550           |
| Height                | 900           |
| Customs tariff number | 94032080      |
| Product material      | Sheet steel   |
| Product surface       | Powder coated |

## **Product Options**

| Colour: | Light grey / Anthracite grey |
|---------|------------------------------|
|         | Light grey / Gentian blue    |
|         | Light grey / Light grey      |
|         | Light grey / Crimson red     |