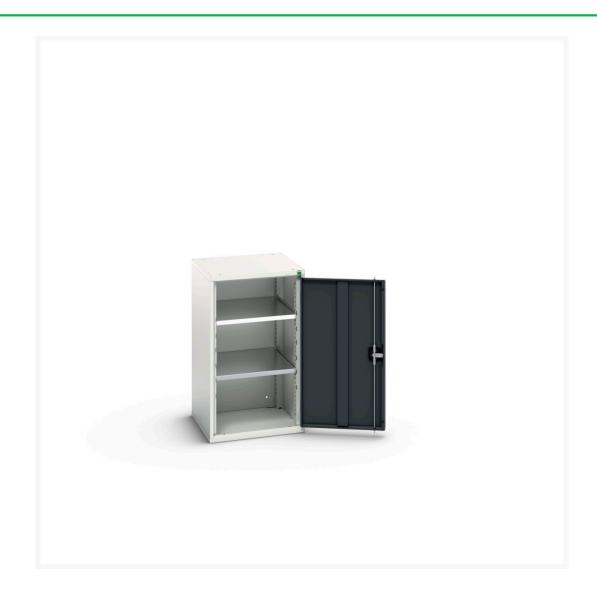

# 16926047. - verso shelf cupboard

#### **Short Description**

verso shelf cupboard with 2 shelves WxDxH: 525x550x900mm

### **Additional Information**

| Door type             | Plain         |
|-----------------------|---------------|
| Door height 1         | 825 mm        |
| Shelf load capacity   | 75kg          |
| Width                 | 525           |
| Depth                 | 550           |
| Height                | 900           |
| Customs tariff number | 94032080      |
| Product material      | Sheet steel   |
| Product surface       | Powder coated |