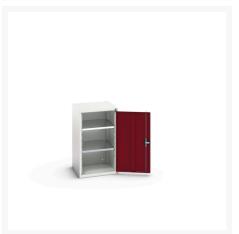

#### **Short Description**

verso shelf cupboard with 2 shelves WxDxH: 525x550x900mm

### **Additional Information**

| Door type             | Plain         |
|-----------------------|---------------|
| Door height 1         | 825 mm        |
| Shelf load capacity   | 75kg          |
| Width                 | 525           |
| Depth                 | 550           |
| Height                | 900           |
| Customs tariff number | 94032080      |
| Product material      | Sheet steel   |
| Product surface       | Powder coated |

## **Product Options**

| Colour: | Light grey / Anthracite grey |
|---------|------------------------------|
|         | Light grey / Gentian blue    |
|         | Light grey / Light grey      |
|         | Light grey / Crimson red     |