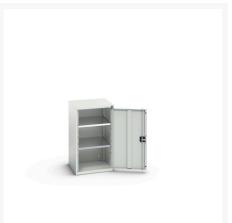

#### **Short Description**

verso shelf cupboard with 2 shelves WxDxH: 525x550x900mm

### **Additional Information**

| Door type             | Plain         |
|-----------------------|---------------|
| Door height 1         | 825 mm        |
| Shelf load capacity   | 75kg          |
| Width                 | 525           |
| Depth                 | 550           |
| Height                | 900           |
| Customs tariff number | 94032080      |
| Product material      | Sheet steel   |
| Product surface       | Powder coated |

## **Product Options**

| Colour: | Light grey / Anthracite grey |
|---------|------------------------------|
|         | Light grey / Gentian blue    |
|         | Light grey / Light grey      |
|         | Light grey / Crimson red     |